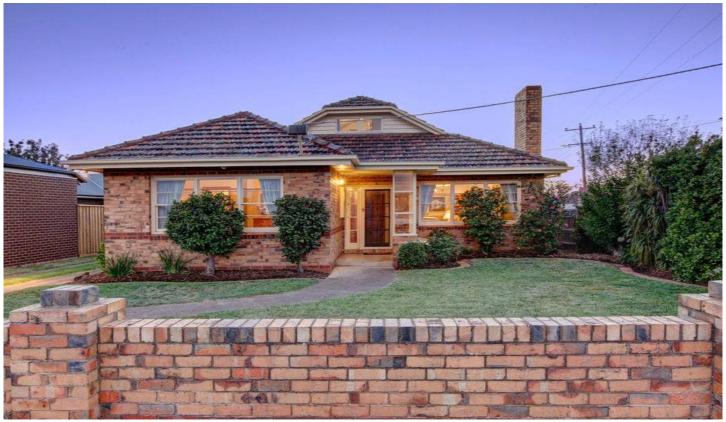

## **64 Tarneit Road WERRIBEE VIC**

A solid built family home with beautiful presentation, character and charm, positioned perfectly within a short stroll to primary/secondary schools, public transport, Werribee CBD's cafe strip/restaurants and easy freeway access nearby.

Presenting: 5 spacious fitted bedrooms, master with fully renovated ensuite, study or 6th bedroom, formal lounge with a gorgeous fireplace, large hostess kitchen that overlooks the meals area and leads out to a world of outdoor entertainment. Some of the many features this very pretty home has to offer are: fully renovated kitchen with HANSSTONE tops, soft close doors, double ovens, inbuilt scullery, Brivis ducted heating, 6hp refrigerated cooling, 3 phase power, 2 hot water services with isolation valves, 9ft ceilings and the list keeps going...