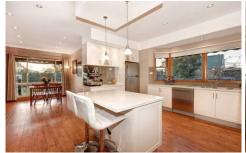

Presenting: 5 spacious fitted bedrooms, master with fully renovated ensuite, study or 6th bedroom, formal lounge with a gorgeous fireplace, large hostess kitchen that overlooks the meals area and leads out to a world of outdoor entertainment. Some of the many features this very pretty home has to offer are: fully renovated kitchen with HANSSTONE tops, soft close doors, double ovens, inbuilt scullery, Brivis ducted heating, 6hp refrigerated cooling, 3 phase power, 2 hot water services with isolation valves, 9ft ceilings and the list keeps going...