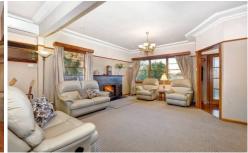

Presenting: 5 spacious fitted bedrooms, master with fully renovated ensuite, study or 6th bedroom, formal lounge with a gorgeous fireplace, large hostess kitchen that overlooks the meals area and leads out to a world of outdoor entertainment. Some of the many features this very pretty home has to offer are: fully renovated kitchen with HANSSTONE tops, soft close doors, double ovens, inbuilt scullery, Brivis ducted heating, 6hp refrigerated cooling, 3 phase power, 2 hot water services with isolation valves, 9ft ceilings and the list keeps going...