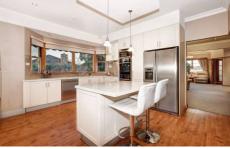

Presenting: 5 spacious fitted bedrooms, master with fully renovated ensuite, study or 6th bedroom, formal lounge with a gorgeous fireplace, large hostess kitchen that overlooks the meals area and leads out to a world of outdoor entertainment. Some of the many features this very pretty home has to offer are: fully renovated kitchen with HANSSTONE tops, soft close doors, double ovens, inbuilt scullery, Brivis ducted heating, 6hp refrigerated cooling, 3 phase power, 2 hot water services with isolation valves, 9ft ceilings and the list keeps going...