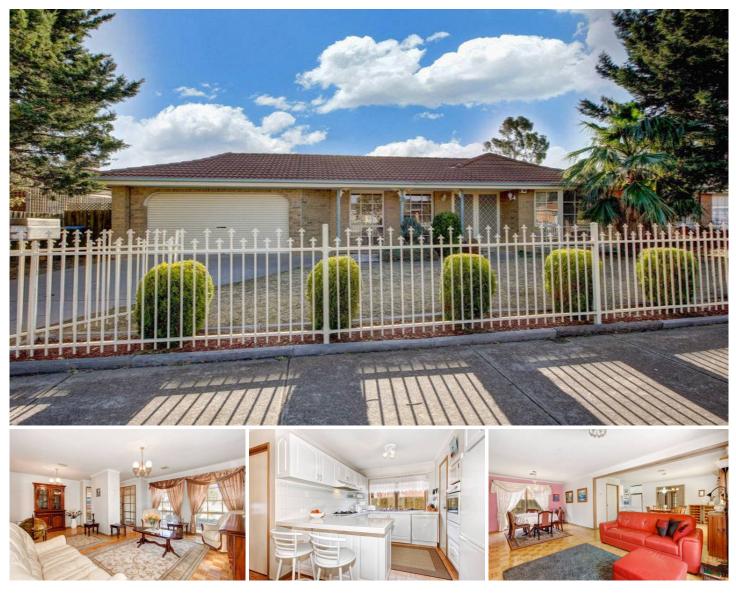

## 65 Dowling Avenue HOPPERS CROSSING VIC

The ideal home with its large living spaces inside and out is on offer for that family looking to grow or astute investor looking to reap the rewards. Presenting four fitted bedrooms, en suite to master, lovely separate lounge area and family with adjoining dining / study area. Renovated stone kitchen and good size meals area. Appointments include gas ducted heating, cooling, timber blinds throughout and parquetry floors in living zones. It doesn't stop there, the home also boats a pergola area, double garage with drive through access and a double door entry, great for security. Set on a fantastic size allotment of 780 sqm (approx.) and with schools, public transport and shops only a short walk away, what more could you wish for. (PHOTO ID REQUIRED AT OPEN FOR INSPECTION)

## 4 🛤 2 🚔 2 🚘

| Building Size | : 24 sqm                         |
|---------------|----------------------------------|
| Land Size     | : 780 sqm                        |
| View          | : https://www.ypa.com.au/7360024 |