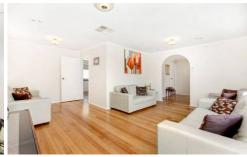

## 26 Coventry Drive WERRIBEE VIC

With all the hard work done and ready for its next luck owner, you will be ever impressed with the joys that lay within this beautiful home. With three generous sized bedrooms, there is also a huge main living and formal dining room complete with solid polished hardwood flooring. The central kitchen offers ample cupboard storage and entails updated cooking facilities while is adjacent the meals room. The main bathroom has also been tastefully renovated while ducted heating and evaporative cooling keep the home comfortable all year round. For the tools or car a lockup garage is on offer while there is still a heap of back yard for the kids to play free all in view. Let's not also forget about the established park grounds complete with children's play gym literally across the street. All located within a stone's throw from the Werribee River and the Werribee CBD.