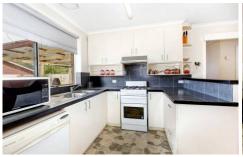

## 26 Coventry Drive WERRIBEE VIC

With all the hard work done and ready for its next luck owner, you will be ever impressed with the joys that lay within this beautiful home. With three generous sized bedrooms, there is also a huge main living and formal dining room complete with solid polished hardwood flooring. The central kitchen offers ample cupboard storage and entails updated cooking facilities while is adjacent the meals room. The main bathroom has also been tastefully renovated while ducted heating and evaporative cooling keep the home comfortable all year round. For the tools or car a lockup garage is on offer while there is still a heap of back yard for the kids to play free all in view. Let's not also forget about the established park grounds complete with children's play gym literally across the street. All located within a stone's throw from the Werribee River and the Werribee CBD.