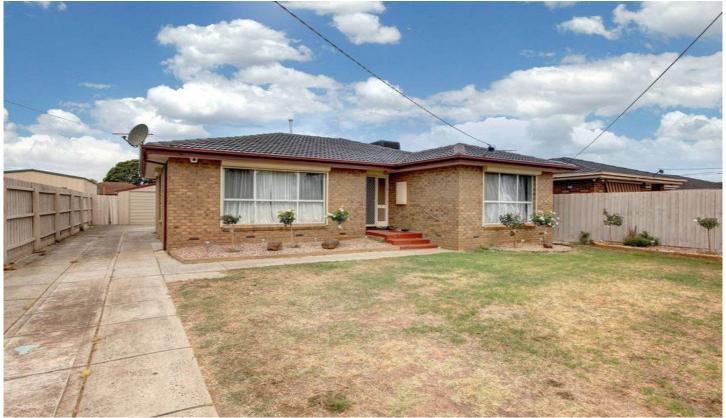

## 26 Coventry Drive WERRIBEE VIC

With all the hard work done and ready for its next luck owner, you will be ever impressed with the joys that lay within this beautiful home. With three generous sized bedrooms, there is also a huge main living and formal dining room complete with solid polished hardwood flooring. The central kitchen offers ample cupboard storage and entails updated cooking facilities while is adjacent the meals room. The main bathroom has also been tastefully renovated while ducted heating and evaporative cooling keep the home comfortable all year round. For the tools or car a lockup garage is on offer while there is still a heap of back yard for the kids to play free all in view. Let's not also forget about the established park grounds complete with children's play gym literally across the street. All located within a stone's throw from the Werribee River and the Werribee CBD.