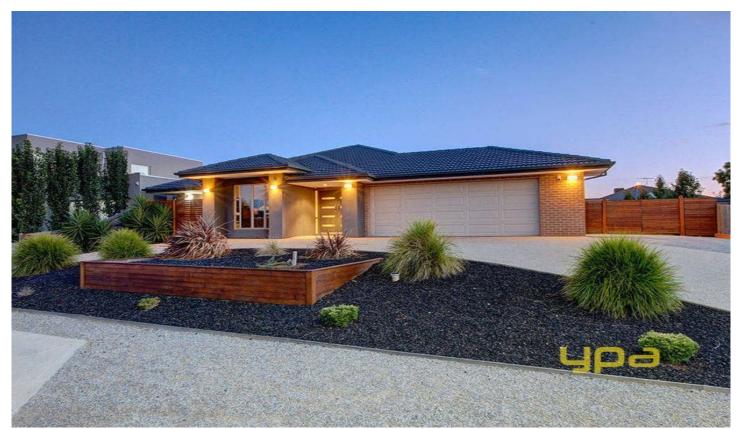

## **8 Pennar Way WERRIBEE VIC**

Situated in one of Werribee's most sought after locations, set in a quiet court and surrounded by established homes, is this fantastic modern family home boasting quality through and through. Comprising of a large master bedroom with double door access, retreat, walk in robe, open plan ensuite with lavish spa and oversized shower with dual shower heads, plus a private enclosed courtyard. The remaining three bedrooms are fitted with good sized built in robes with bedroom two appointed with an ensuite. Entering the home through the spacious double door access you are greeted with an extra wide hallway leading to a sunken lounge arrangement, the ideal place to enjoy a quiet coffee or glass of wine. A central Caesar kitchen with walk in pantry, 900 cook top and plenty of bench space provides an ideal space to entertain the friends and family, while timber bi-fold doors opening onto the alfresco makes outdoor entertaining a breeze. Adjoining the kitchen, the