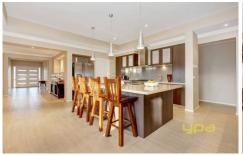

## **8 Pennar Way WERRIBEE VIC**

Situated in one of Werribee's most sought after locations, set in a quiet court and surrounded by established homes, is this fantastic modern family home boasting quality through and through. Comprising of a large master bedroom with double door access, retreat, walk in robe, open plan ensuite with lavish spa and oversized shower with dual shower heads, plus a private enclosed courtyard. The remaining three bedrooms are fitted with good sized built in robes with bedroom two appointed with an ensuite. Entering the home through the spacious double door access you are greeted with an extra wide hallway leading to a sunken lounge arrangement, the ideal place to enjoy a quiet coffee or glass of wine. A central Caesar kitchen with walk in pantry, 900 cook top and plenty of bench space provides an ideal space to entertain the friends and family, while timber bi-fold doors opening onto the alfresco makes outdoor entertaining a breeze. Adjoining the kitchen, the