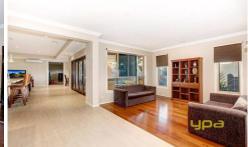

## **8 Pennar Way WERRIBEE VIC**

Situated in one of Werribee's most sought after locations, set in a quiet court and surrounded by established homes, is this fantastic modern family home boasting quality through and through. Comprising of a large master bedroom with double door access, retreat, walk in robe, open plan ensuite with lavish spa and oversized shower with dual shower heads, plus a private enclosed courtyard. The remaining three bedrooms are fitted with good sized built in robes with bedroom two appointed with an ensuite. Entering the home through the spacious double door access you are greeted with an extra wide hallway leading to a sunken lounge arrangement, the ideal place to enjoy a quiet coffee or glass of wine. A central Caesar kitchen with walk in pantry, 900 cook top and plenty of bench space provides an ideal space to entertain the friends and family, while timber bi-fold doors opening onto the alfresco makes outdoor entertaining a breeze. Adjoining the kitchen, the