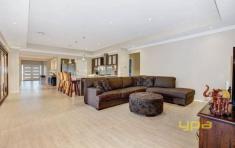

## **8 Pennar Way WERRIBEE VIC**

Situated in one of Werribee's most sought after locations, set in a quiet court and surrounded by established homes, is this fantastic modern family home boasting quality through and through. Comprising of a large master bedroom with double door access, retreat, walk in robe, open plan ensuite with lavish spa and oversized shower with dual shower heads, plus a private enclosed courtyard. The remaining three bedrooms are fitted with good sized built in robes with bedroom two appointed with an ensuite. Entering the home through the spacious double door access you are greeted with an extra wide hallway leading to a sunken lounge arrangement, the ideal place to enjoy a quiet coffee or glass of wine. A central Caesar kitchen with walk in pantry, 900 cook top and plenty of bench space provides an ideal space to entertain the friends and family, while timber bi-fold doors opening onto the alfresco makes outdoor entertaining a breeze. Adjoining the kitchen, the