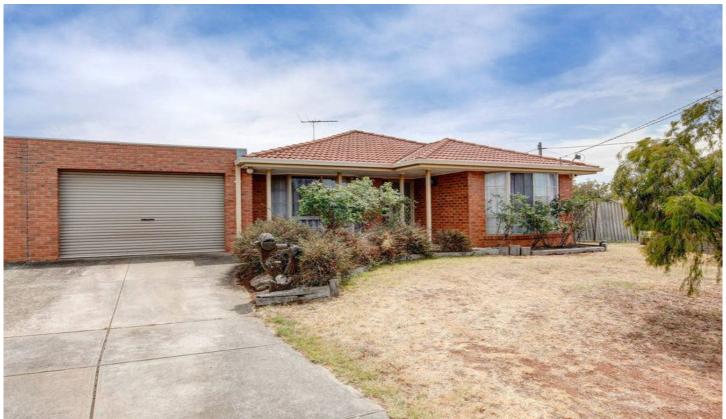

## 1/11 Acer Terrace HOPPERS CROSSING VIC

Opportunity knocks with this fantastic first home, investment opportunity or a well suited property for an elderly couple looking for a low maintenance lifestyle.

Centrally positioned and within walking distance to public transport, schools, child care, parklands, bike trails, walking tracks, skeleton creek and shops are just a few minutes away.

Three fitted bedrooms, en suite and walk in robe to master, lounge room, neat kitchen/ meals area, single lock up garage, a great sized paved pergola area, ducted heating and split system air conditioning.

## 3 📭 2 🔓 1 🗬

**Building Size**: 14 sqm **Land Size**: 367 sqm

View: https://www.ypa.com.au/7360031