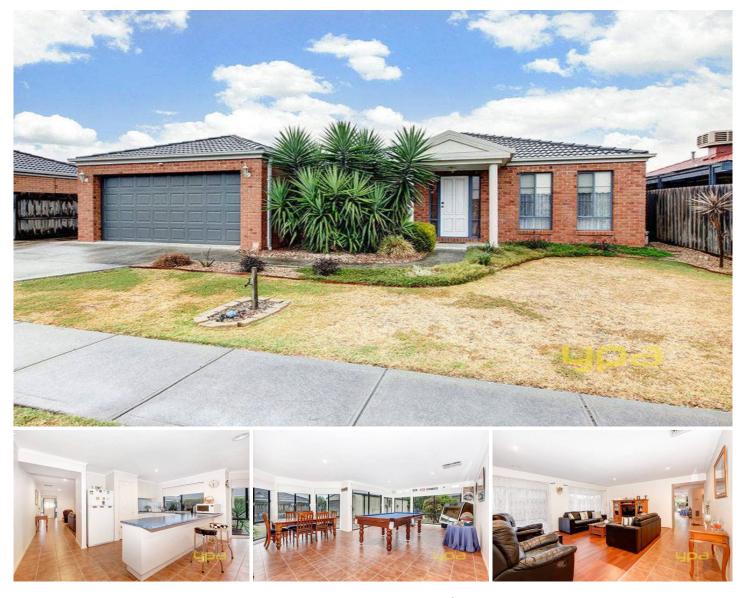

## 9 Riversdale Drive WERRIBEE VIC

Situated in a picturesque location within walking distance to Werribee River & parklands is this immaculately presented home which presents endless amounts of opportunity Comprising four fitted bedrooms, master with built in robe and ensuite, formal lounge, open plan hostess kitchen provides an abundance of space overlooking the meals and second family living area along with a study. Appointments include ducted heating, evaporative cooling, laminate floors, double remote control garage plus a second double garage at the rear with attached garden shed perfect for all tradesmen, and ample side access for your boat or caravan.

Outdoors presents you with a fabulous entertainment area, the large span line pergola allowing you to entertain your guests year round. With established gardens there is no work to be done. Located centrally with Werribee Plaza, schools and public transport all within a stone throw away.