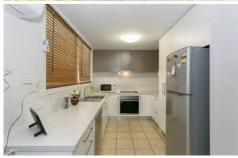

## 1/8 Beasley Avenue WERRIBEE VIC

Stunningly renovated is this immaculate townhouse located centrally in the heart of Werribee. Containing three fitted bedrooms all with built in robes and timber floors, central bathroom, open plan family room and meals area with a fully renovated kitchen that opens out to the private pergola. Appointments include stainless steel appliances, dishwasher, and European laundry with split system heating and cooling throughout the home to keep you comfortable year round.