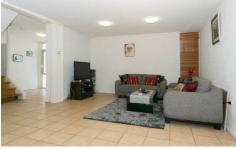

## 1/8 Beasley Avenue WERRIBEE VIC

Stunningly renovated is this immaculate townhouse located centrally in the heart of Werribee. Containing three fitted bedrooms all with built in robes and timber floors, central bathroom, open plan family room and meals area with a fully renovated kitchen that opens out to the private pergola. Appointments include stainless steel appliances, dishwasher, and European laundry with split system heating and cooling throughout the home to keep you comfortable year round.