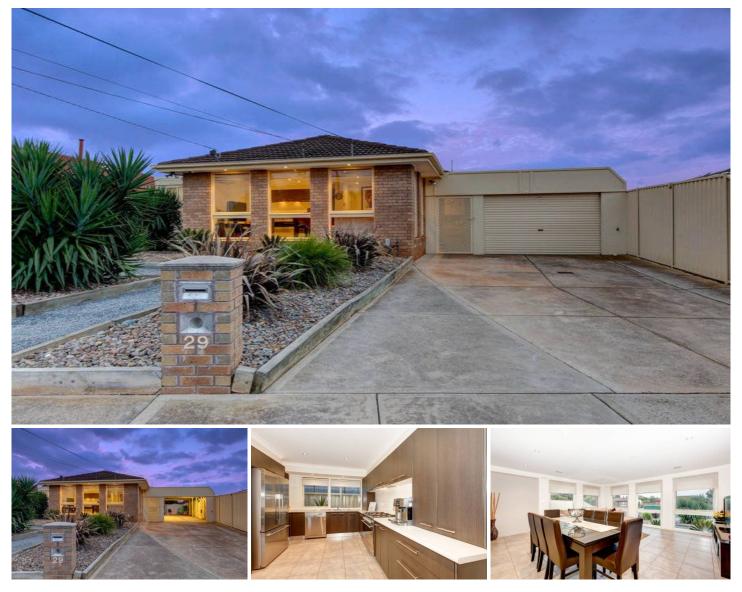

## 29 Coventry Drive WERRIBEE VIC

This fully renovated home presents immaculately and provides the ease and luxury you have been searching for. Comprising of three bedrooms (all with mirrored robes), central bathroom and an amazing fully enclosed outdoor entertaining area perfect for all year round enjoyment. The hostess kitchen features a 900mm upright Stainless Steel oven with gas cooktop, dishwasher, loads of storage space and overlooks the light filled meals area and formal living domain. The appointments are endless and include e-screen blinds & block outs, down lights throughout, gas ducted heating, multiple split system cooling, alarm system, water tank with pump, sprinkler system, oversize garden shed, 7ft colourbond fencing, double tandem remote garage with rear access and extra off street parking. With parklands for the children at your doorstep, this home is also located within close proximity to schools, Werribee CBD and Railway Station. Avoid disappointment,

## 3 🛤 1 🚰 2 🚘

Building Size: 15 sqmLand Size: 550 sqnView: https://w

: 550 sqm : https://www.ypa.com.au/7360036

Kirsty Cunningham 0414 344 475