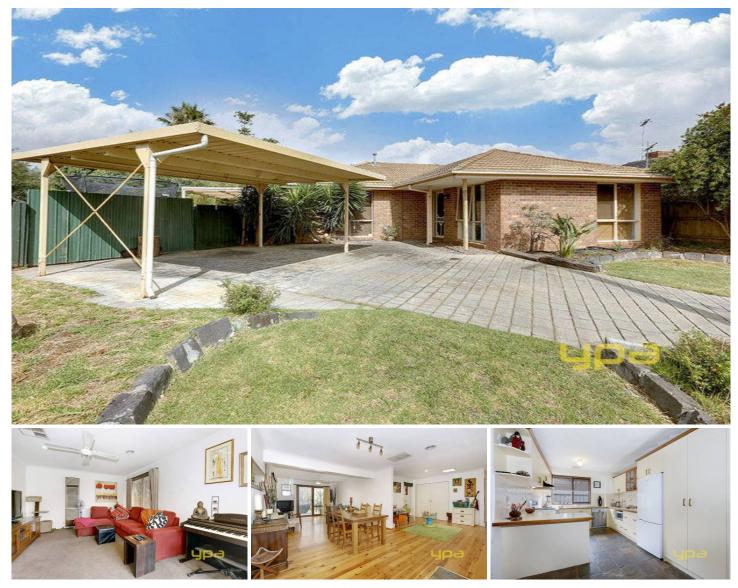

## **5 Petrel Court WERRIBEE VIC**

Sun, space and super-sized land ...this one offers the perfect package between large living zones and an open backyard for the growing family to run or relax. Situated near all vital amenities such as shopping centres, schools and public transport, this accommodating four bedroom home master with an en suite, two living area home ticks all the boxes for a relaxed family lifestyle. There's a generous front formal lounge and kitchen /meals area with an adjoining family room. Offering gas ducted heating, evaporative cooling, undercover outdoor area all on a generous 755m2 allotment. Ring for an inspection

## 4 🛤 2 🚰 2 🚘

| Building Size | : 19 sqm                         |
|---------------|----------------------------------|
| Land Size     | : 755 sqm                        |
| View          | : https://www.ypa.com.au/7360037 |