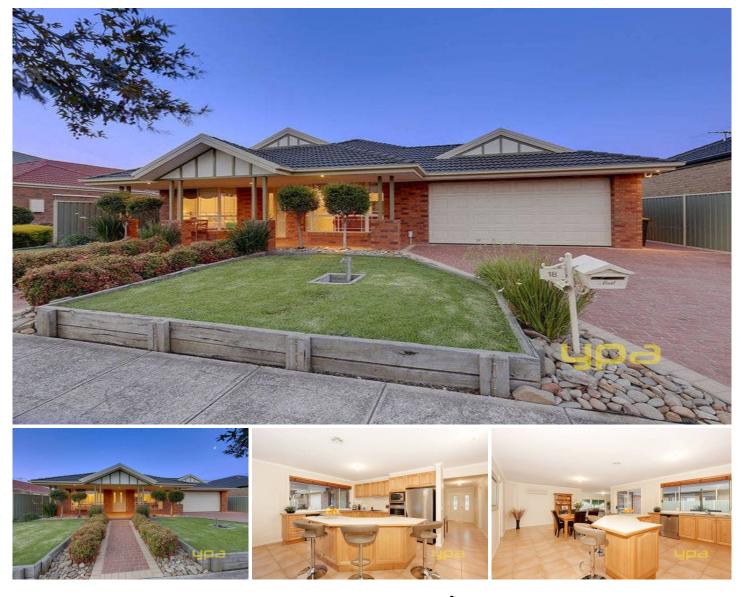

## **18 Riversdale Drive WERRIBEE VIC**

This beautifully presented family home is located in a premier location with the majestic Werribee River at the end of the street, walking distance to park lands, schools, and only few minutes' drive to Watton Street and the Werribee Plaza. This bright and spacious four bedroom home (master with WIR and ensuite) offers an abundance of space and character with formal and informal living zones as well as a separate rumpus perfect for a pool table or home cinema. Extras include ducted heating, refrigerated cooling, large allotment of over 700m2 with low maintenance, drought tolerant gardens and an above ground pool for those warmer months. With all local amenities at your finger tips and offering the complete package don't let this one slip by.

## 4 🛤 2 🚔 2 🚘

Building Size: 30 sqmLand Size: 702 sqnView: https://w

: 702 sqm : https://www.ypa.com.au/7360040

Kirsty Cunningham 0414 344 475