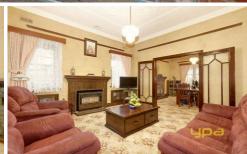

## 18 Francis Street WERRIBEE VIC

Positioned in a prized location this stand out Californian Bungalow has been in the one family since 1937 and glows with its period features and original design. True to its original heritage the home boasts soaring 10 foot ceilings, a combination of double and solid brick throughout, terracotta roof and almost 800m2 of land. With huge scope to renovate and extend the home comprises of 3 good sized bedrooms, formal lounge and dining, updated bathroom and kitchen and modern comforts such as ducted heating, ducted cooling. Conveniently located close to local schools, all forms of public transport and the vibrant and diverse options of Watton Street for restaurants, cafes and more!