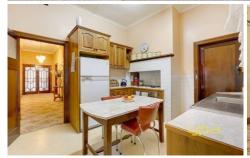

## 18 Francis Street WERRIBEE VIC

Positioned in a prized location this stand out Californian Bungalow has been in the one family since 1937 and glows with its period features and original design. True to its original heritage the home boasts soaring 10 foot ceilings, a combination of double and solid brick throughout, terracotta roof and almost 800m2 of land. With huge scope to renovate and extend the home comprises of 3 good sized bedrooms, formal lounge and dining, updated bathroom and kitchen and modern comforts such as ducted heating, ducted cooling. Conveniently located close to local schools, all forms of public transport and the vibrant and diverse options of Watton Street for restaurants, cafes and more!