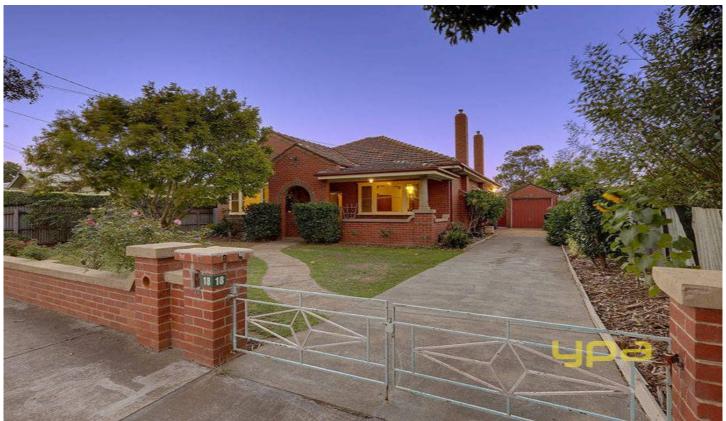

## 18 Francis Street WERRIBEE VIC

Positioned in a prized location this stand out Californian Bungalow has been in the one family since 1937 and glows with its period features and original design. True to its original heritage the home boasts soaring 10 foot ceilings, a combination of double and solid brick throughout, terracotta roof and almost 800m2 of land. With huge scope to renovate and extend the home comprises of 3 good sized bedrooms, formal lounge and dining, updated bathroom and kitchen and modern comforts such as ducted heating, ducted cooling. Conveniently located close to local schools, all forms of public transport and the vibrant and diverse options of Watton Street for restaurants, cafes and more!