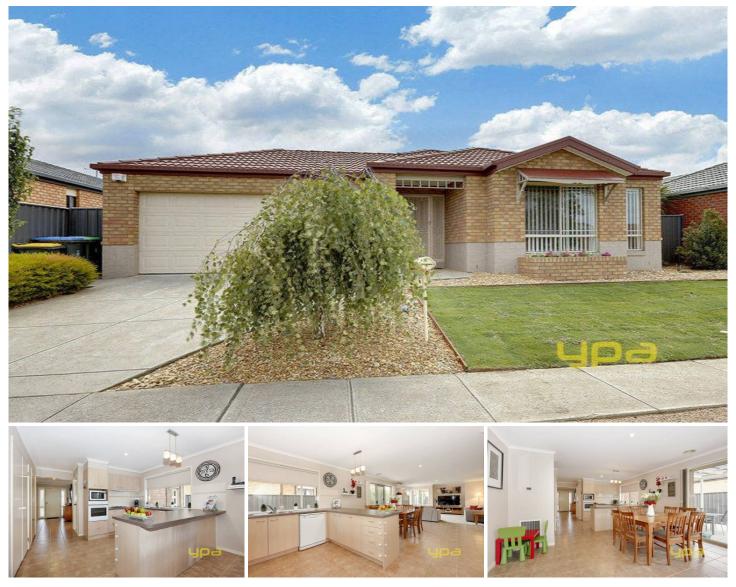

## 56 Eppalock Drive WYNDHAM VALE VIC

Here is your chance to secure a superb example of prestige family living. Thanks to its fastidious owners and their express attention to detail regarding all facets of presentation, lifestyle and appointments. Comprising three huge bedrooms plus a separate study or forth bedroom option, there is also a large formal lounge, while the main living zone entails a well-appointed laminate kitchen complete with modern appliances including dishwasher. A sizable meals room adjoins while there is also an equally spacious 2nd living/family room. Rejuvenated with upgraded flooring and a fresh modern internal paint scheme, there are also the benefits of ducted gas heating, split system cooling and comprehensive security system. A true family sized experience that offers ample living space coupled with a no expense spared approach. A full sized double garage offers both automated and internal while outdoors is equally as impressive with manicured mature