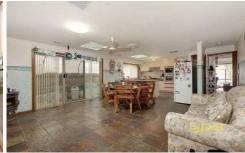

## 15 Lomond Court WERRIBEE VIC

Conveniently located in Werribee with all amenities at your finger tips, is this spacious family home. Comprising of 4 bedrooms, master with en suite and WIR, formal lounge that leads to a large kitchen with an adjoining huge meals area. Positioned in a quiet court setting on approx. 585m2 of land with all the extras such as gas ducted heating, ducted air conditioning, double carport and security alarm this home ticks all the boxes.