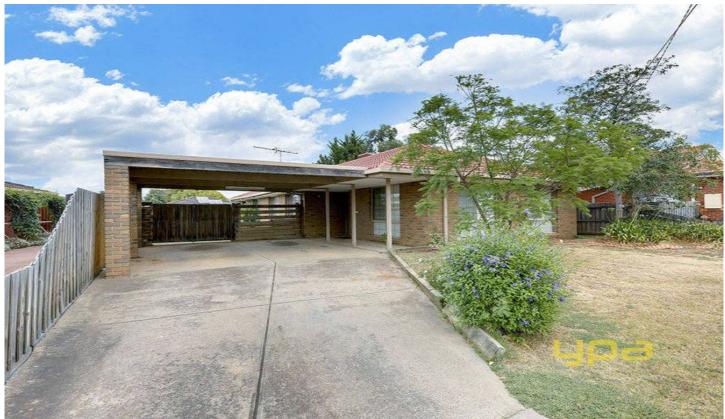

## 15 Lomond Court WERRIBEE VIC

Conveniently located in Werribee with all amenities at your finger tips, is this spacious family home. Comprising of 4 bedrooms, master with en suite and WIR, formal lounge that leads to a large kitchen with an adjoining huge meals area. Positioned in a quiet court setting on approx. 585m2 of land with all the extras such as gas ducted heating, ducted air conditioning, double carport and security alarm this home ticks all the boxes.

## 4 🕒 2 📛 2 🖨

**Building Size**: 17 sqm **Land Size**: 585 sqm

View: https://www.ypa.com.au/7360045