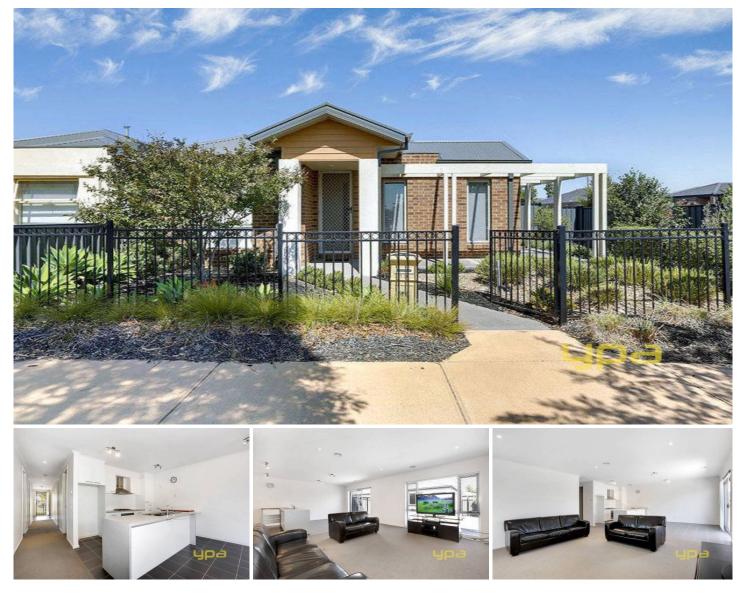

## **19 Prichard Walk POINT COOK VIC**

Perfectly positioned to take advantage of Point Cook's on going evolution into a residential area of exceptional appeal, this state of the art home is an astute investment in lifestyle enjoyment. The proximity of the Innesfail Estate illustrates the allure of local environs that complement this home's luxurious low-maintenance spaces. Beautifully bright living/dining areas and open plan kitchen are surrounded by high ceilings and comprise of master bedroom with full ensuite, walk in robe and three further bedrooms all with BIR's. Extras include gas ducted heating, split system cooling, two extendable awing's, double lockup car accommodation and established gardens. All this located within walking distance to the Point Cook Town Centre and a stone's throw to the estate's prestige park just adds the finishing touch to a wonderful home.

## 4 🛤 2 🚔 2 🚔

Building Size : 17 sqm Land Size : 423 sqn View : https://w

: 423 sqm : https://www.ypa.com.au/7360049

James Antonio 0401 889 248