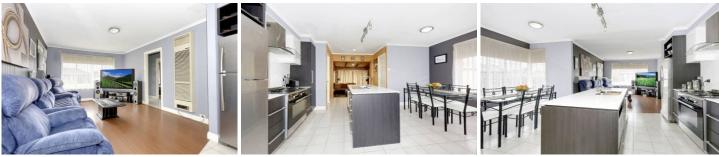

Presenting open plan living comprising of; a lounge room leading through to a sensational contemporary kitchen with stone benches, stone splashbacks and a 900mm stainless steel upright cooker, separate meals area, a good sized rumpus with a bar area and wood fired heater, and a spa bathroom. Other appointments include; gas heating, air conditioning and a double oversized garage.