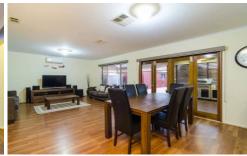

Multiple living zones include a fantastic sound proofed theatre room, exceptional sized rumpus room upstairs and an open plan family meals area down stairs leading through sensational timber bi folds to a gorgeous timber decked alfresco with an entertainment area that wraps around the back of the home accommodating for a family party or gathering of up to 50 + guests.