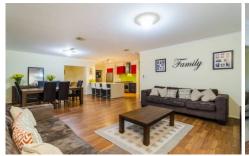

Multiple living zones include a fantastic sound proofed theatre room, exceptional sized rumpus room upstairs and an open plan family meals area down stairs leading through sensational timber bi folds to a gorgeous timber decked alfresco with an entertainment area that wraps around the back of the home accommodating for a family party or gathering of up to 50 + guests.