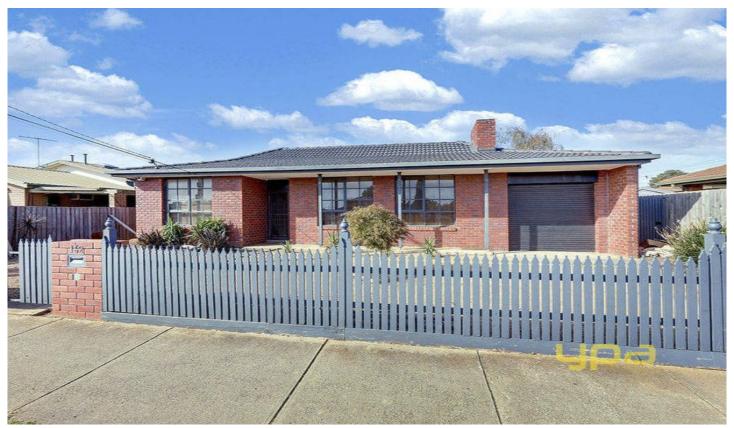

## **162 Greaves Street North WERRIBEE VIC**

Not one to be passed on is this ideal home for those looking to enter the market and that smart investor looking to reap the rewards. Presenting three fitted bedrooms, ensuite to master, separate study room; great size separate lounge with open fire place and slated kitchen with adjoining meals and family arrangement. Appointments included gas ducted heating, cooling, great size pergola area, drive through access all on a great size allotment of 598 sqm (approx.). Located within a stone's throw to schools, shops and public transport. Sure to go fast, so call now to inspect.

## 3 🔄 2 🖺 1 🖨

**Building Size**: 16 sqm **Land Size**: 598 sqm

View: https://www.ypa.com.au/7360057