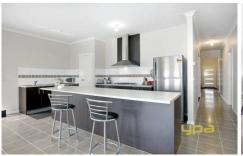

## 23 Claire Way TARNEIT VIC

Presenting the perfect opportunity to step aside from the tiring building process with this gorgeous one year young home! With all the work is done and comprising a host of quality features, all that is left to do is now find its next lucky owner. A chic modern design and plan unfold to reveal a large separate formal lounge while the main living zone entails a central kitchen fitted with upgraded 900mm stainless appliances including canopy and also dishwasher and walk in pantry. A huge meals and second family room adjoins, while all bedrooms are quite sizable with the master also entailing walk in robes and ensuite. Finished with high ceilings and gas ducted heating there is also gas boosted solar hot water while the oversized double garage feature both automated and internal access perfect for those winter months! Outdoors has been finished in combination paving, slate, stone and synthetic grass keeping maintenance to a minimum while also having been