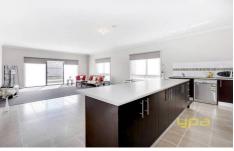

## 23 Claire Way TARNEIT VIC

Presenting the perfect opportunity to step aside from the tiring building process with this gorgeous one year young home! With all the work is done and comprising a host of quality features, all that is left to do is now find its next lucky owner. A chic modern design and plan unfold to reveal a large separate formal lounge while the main living zone entails a central kitchen fitted with upgraded 900mm stainless appliances including canopy and also dishwasher and walk in pantry. A huge meals and second family room adjoins, while all bedrooms are quite sizable with the master also entailing walk in robes and ensuite. Finished with high ceilings and gas ducted heating there is also gas boosted solar hot water while the oversized double garage feature both automated and internal access perfect for those winter months! Outdoors has been finished in combination paving, slate, stone and synthetic grass keeping maintenance to a minimum while also having been