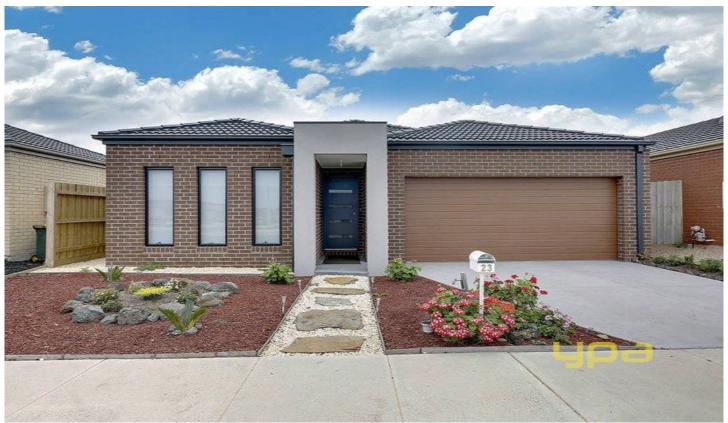

## 23 Claire Way TARNEIT VIC

Presenting the perfect opportunity to step aside from the tiring building process with this gorgeous one year young home! With all the work is done and comprising a host of quality features, all that is left to do is now find its next lucky owner. A chic modern design and plan unfold to reveal a large separate formal lounge while the main living zone entails a central kitchen fitted with upgraded 900mm stainless appliances including canopy and also dishwasher and walk in pantry. A huge meals and second family room adjoins, while all bedrooms are quite sizable with the master also entailing walk in robes and ensuite. Finished with high ceilings and gas ducted heating there is also gas boosted solar hot water while the oversized double garage feature both automated and internal access perfect for those winter months! Outdoors has been finished in combination paving, slate, stone and synthetic grass keeping maintenance to a minimum while also having been

## 4 2 2 2

**Building Size**: 25 sqm **Land Size**: 400 sqm

View: https://www.ypa.com.au/7360060