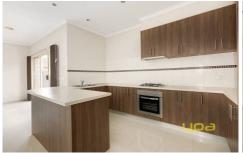

## 4/3-5 Mary Avenue WERRIBEE VIC

This beautiful modern villa is positioned central to all amenities in a lovely street and presents: a modern kitchen including Blanco appliances that overlooks a spacious open plan living/family room and tiled meals area. A generous sized master bedroom and 2 further bedrooms all with built in robes and a central bathroom. Extras include 2.7m ceilings, ducted heating, refrigerated split system air conditioner, water tank storage, downlights, single car garage.