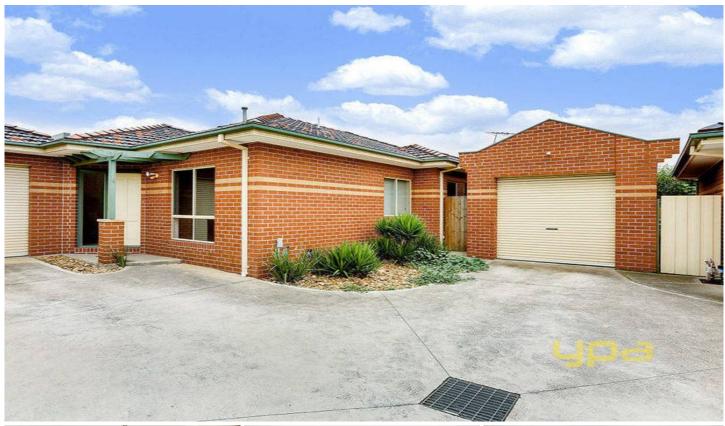

## 4/3-5 Mary Avenue WERRIBEE VIC

This beautiful modern villa is positioned central to all amenities in a lovely street and presents: a modern kitchen including Blanco appliances that overlooks a spacious open plan living/family room and tiled meals area. A generous sized master bedroom and 2 further bedrooms all with built in robes and a central bathroom. Extras include 2.7m ceilings, ducted heating, refrigerated split system air conditioner, water tank storage, downlights, single car garage.

A perfect low maintenance lifestyle in an awesome location awaits with a nice sized courtyard area for an outdoor setting, very easy to maintain. Inspections are sure to please!

( PHOTO ID REQUIRED AT OPEN FOR INSPECTION)