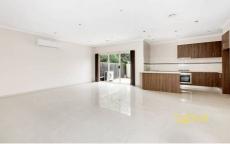

## 4/3-5 Mary Avenue WERRIBEE VIC

This beautiful modern villa is positioned central to all amenities in a lovely street and presents: a modern kitchen including Blanco appliances that overlooks a spacious open plan living/family room and tiled meals area. A generous sized master bedroom and 2 further bedrooms all with built in robes and a central bathroom. Extras include 2.7m ceilings, ducted heating, refrigerated split system air conditioner, water tank storage, downlights, single car garage.