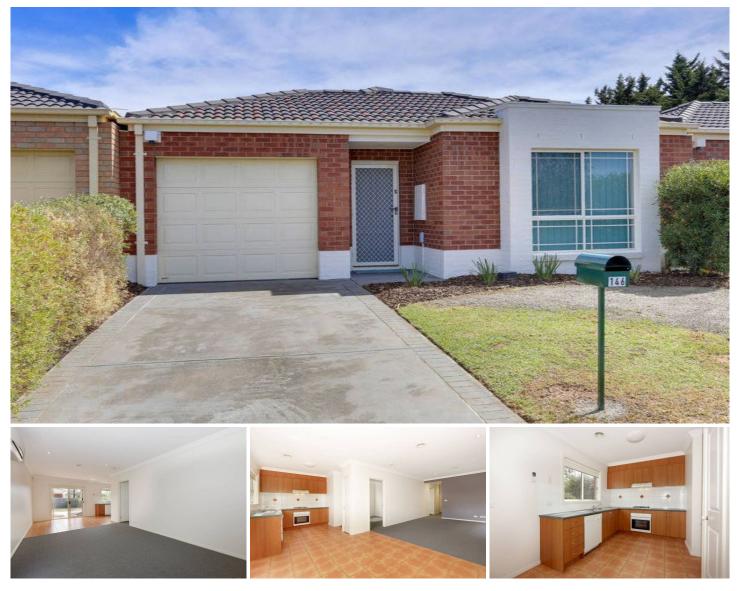

## 146 Tarneit Road WERRIBEE VIC

Perfectly positioned just a few steps to Sims shopping complex, public transport, schools and park lands all nearby to this immaculate home.

Presenting; three spacious fitted bedrooms, main bedroom with 2 way access to the bathroom, spacious open plan lounge room and a tiled meals area overlooking the neat kitchen with abundance of cupboard space.

All the appointments you could ask for ducted heating, split system air conditioning, security system, high ceilings, decorative cornicing, halogen lighting, gas cooking, dishwasher, remote garage with internal access and a great sized yard with matured landscaped gardens.