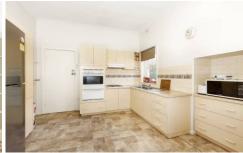

Move in and enjoy this lovely property or develop the potential (subject to council approval) with no covenants and a whopping approx. 697m2 of land.

Terracotta tiles, extra high ceilings, two extra-large bedrooms, formal lounge room, neat kitchen with gas cooking and a meals area, central bathroom and a small sun room/study area.