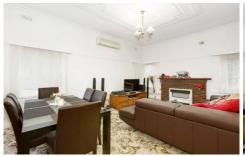

Move in and enjoy this lovely property or develop the potential (subject to council approval) with no covenants and a whopping approx. 697m2 of land.

Terracotta tiles, extra high ceilings, two extra-large bedrooms, formal lounge room, neat kitchen with gas cooking and a meals area, central bathroom and a small sun room/study area.

Appointments include; original Tasmanian oak polished timber floors, gas heating, split system air conditioning, 2 toilets and a single lock up garage.