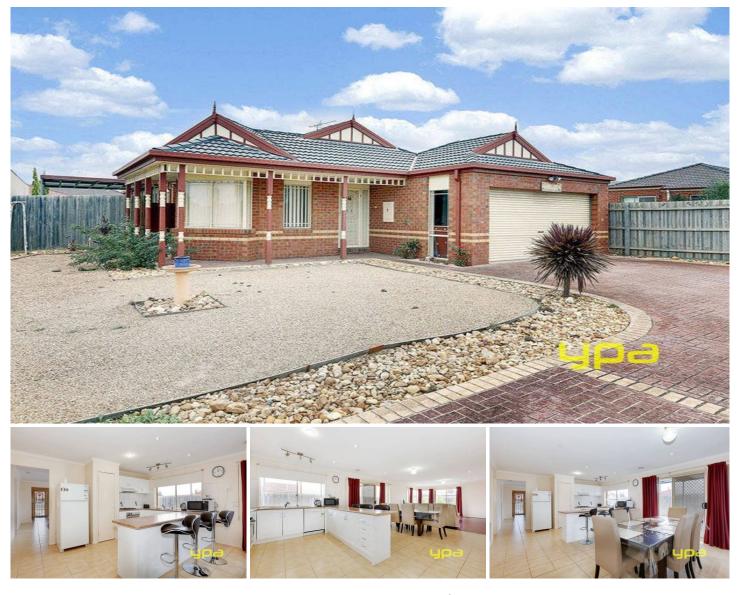

## 7 Bastille Court HOPPERS CROSSING VIC

Situated in a quiet central pocket of Hoppers Crossing is this beautifully established low maintenance family home. Comprising three bedrooms and separate study upon entry, the master is complete with a walk in robe and full ensuite while the remaining bedrooms all have built in robes. The formal lounge takes you through to the hostess vinyl wrap kitchen overlooking the meals and extra family room.

Appointments include stainless steel appliances, ducted heating, floating floorboards, pergola, beautifully landscaped gardens, double garage and plenty of off street parking with space for boats and caravans. Built on approximately 644sqm this home is primly positioned nearby to schools, parks, public transport and only a short drive to Werribee Plaza Shopping Centre.