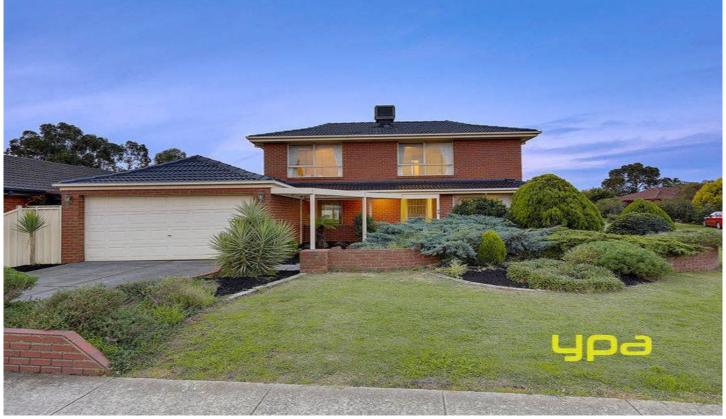

## 34 Johnson Avenue HOPPERS CROSSING VIC

With a list of Wyndham's best offerings at your fingertips, this wonderful family home is just too good to go past, offering a wonderful comfortable convenient lifestyle the whole family can embrace. Situated on a sizable 780M2 (approx.) allotment with brilliant side access perfect for that unrestricted caravan or boat access, you are only a simple stroll to the ever evolving Werribee Plaza retail hub! With its generous sized four bedrooms, the master entails walk in robes and an ensuite. Offering multiple living zones comprising formal lounge and dining and a separate enclosable theatre room perfect for those home movie occasions! The feature packed Tasmanian Oak timber comprises upmarket appliances kitchen including dishwasher and even a plumbed in coffee machine whilst still adjoining a sizable informal meals room. It's also hard to miss the lavish solid Jarrah parquetry flooring so shiny you can do your hair in its reflection! Completed with

4 2 2 2

**Building Size**: 31 sqm **Land Size**: 780 sqm

View: https://www.ypa.com.au/7360071