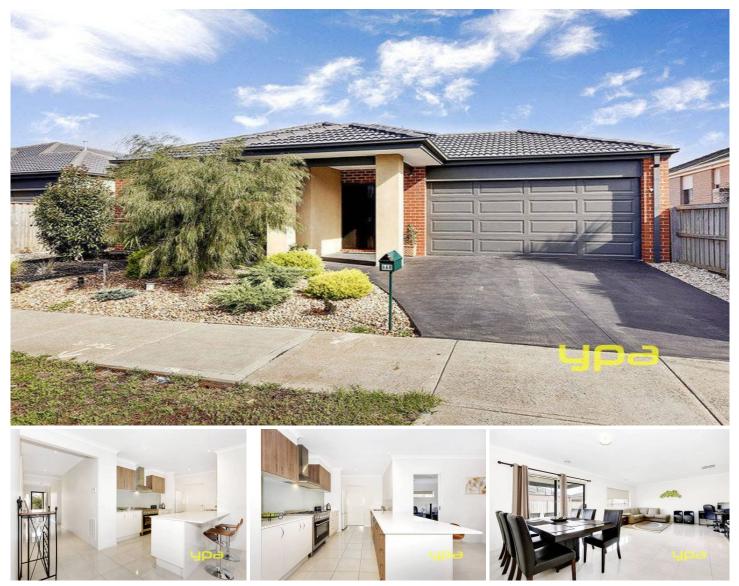

## 668 Tarneit Road TARNEIT VIC

Only three years young and feature packed with an array of fine appointments, here's your chance embrace the benefits from this gorgeous sample of modern family living. Comprising four generous bedrooms, the master entails walk in robes and ensuite. Open plan in design, a central laminate kitchen is finished with chic ceaser stone benches, upgraded 900mm upright cooking, tempered glass splash backs and an abundant walk in pantry. Adjoining are an open meals and informal living, while there is also the ability to enjoy your own home cinema experience due to the enclosable rumpus. High ceilings, ducted cooling and heating also add to an already impressive list while outdoors offers the perfect entertaining opportunity from the sizable alfresco, yet there is still an abundance of room in the great sized backyard for the kids to roam free and explore! The cars will also love you thanks to the automated access double garage, all the

## 4 🛤 2 📛 2 🖨

| <b>Building Size</b> | : 26 sqm                         |
|----------------------|----------------------------------|
| Land Size            | : 529 sqm                        |
| View                 | : https://www.ypa.com.au/7360072 |