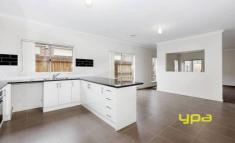

## 13 Fisher Court WERRIBEE VIC

This lovely 4 bedroom home is surprisingly spacious and offers open plan formal/informal living zones, master bedroom with full en suite and walk in robe and spacious fitted bedrooms. Appointed with; a modern hostess kitchen with ample cupboard space, stainless steel appliances, ducted heating, security alarm, 2.7 metre high ceilings and a double remote control lock up garage with internal access. A low maintenance backyard with enough room for the BBQ, outdoor setting. with all local amenities at your finger tips and offering the complete package don't let this one slip by.