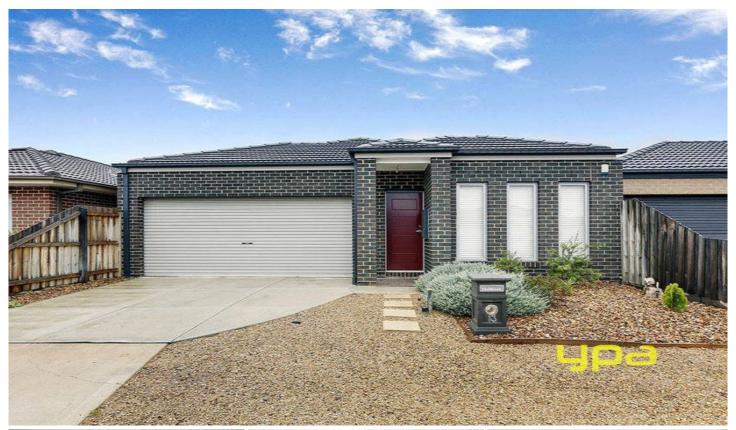

## 13 Fisher Court WERRIBEE VIC

This lovely 4 bedroom home is surprisingly spacious and offers open plan formal/informal living zones, master bedroom with full en suite and walk in robe and spacious fitted bedrooms. Appointed with; a modern hostess kitchen with ample cupboard space, stainless steel appliances, ducted heating, security alarm, 2.7 metre high ceilings and a double remote control lock up garage with internal access. A low maintenance backyard with enough room for the BBQ, outdoor setting. with all local amenities at your finger tips and offering the complete package don't let this one slip by.

## 4 2 2 2

**Building Size**: 19 sqm **Land Size**: 336 sqm

View: https://www.ypa.com.au/7360073