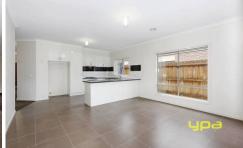

## 13 Fisher Court WERRIBEE VIC

This lovely 4 bedroom home is surprisingly spacious and offers open plan formal/informal living zones, master bedroom with full en suite and walk in robe and spacious fitted bedrooms. Appointed with; a modern hostess kitchen with ample cupboard space, stainless steel appliances, ducted heating, security alarm, 2.7 metre high ceilings and a double remote control lock up garage with internal access. A low maintenance backyard with enough room for the BBQ, outdoor setting. with all local amenities at your finger tips and offering the complete package don't let this one slip by.