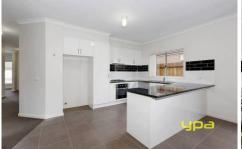

## 13 Fisher Court WERRIBEE VIC

This lovely 4 bedroom home is surprisingly spacious and offers open plan formal/informal living zones, master bedroom with full en suite and walk in robe and spacious fitted bedrooms. Appointed with; a modern hostess kitchen with ample cupboard space, stainless steel appliances, ducted heating, security alarm, 2.7 metre high ceilings and a double remote control lock up garage with internal access. A low maintenance backyard with enough room for the BBQ, outdoor setting. with all local amenities at your finger tips and offering the complete package don't let this one slip by.