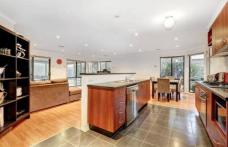

## 14 Yankos Drive WERRIBEE VIC

This showcase home is fit for the growing family and tucked away in a lovely quiet location in the popular Wattle avenue south side precinct positioned nearby to walking tracks, public transport and easy freeway access! Be swept away by the modern design, streamline floor plan with multiple living zones including: 3 fitted bedrooms plus study, formal lounge, spacious open family/meals arrangement, a large open family room and glass sliding doors that lead out to a north facing colourbond pergola fully enclosed with clear bistro blinds and immaculate professionally landscaped gardens. Complete with central hostess kitchen with an abundance of cupboard space, pantry, stainless steel appliances, dishwasher, Ducted refrigerated cooling, ducted heating and security shutters. A flawlessly finished home that will set hearts racing! ( PHOTO ID REQUIRED AT OPEN FOR INSPECTION)