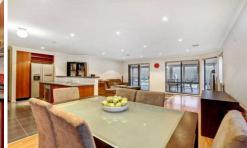

## 14 Yankos Drive WERRIBEE VIC

This showcase home is fit for the growing family and tucked away in a lovely quiet location in the popular Wattle avenue south side precinct positioned nearby to walking tracks, public transport and easy freeway access! Be swept away by the modern design, streamline floor plan with multiple living zones including: 3 fitted bedrooms plus study, formal lounge, spacious open family/meals arrangement, a large open family room and glass sliding doors that lead out to a north facing colourbond pergola fully enclosed with clear bistro blinds and immaculate professionally landscaped gardens. Complete with central hostess kitchen with an abundance of cupboard space, pantry, stainless steel appliances, dishwasher, Ducted refrigerated cooling, ducted heating and security shutters. A flawlessly finished home that will set hearts racing! ( PHOTO ID REQUIRED AT OPEN FOR INSPECTION)