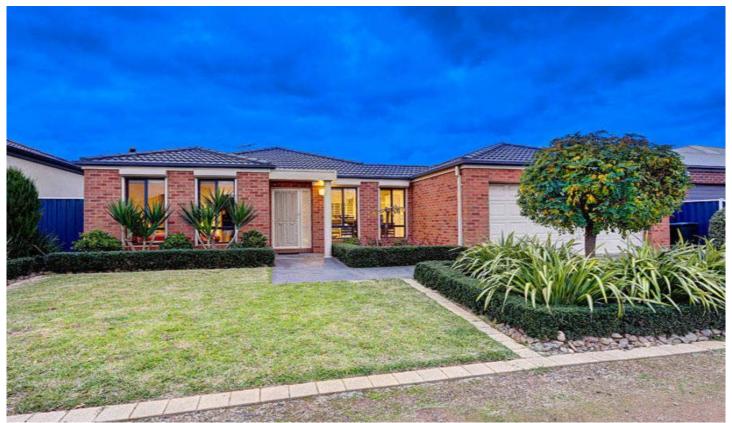

## 14 Yankos Drive WERRIBEE VIC

This showcase home is fit for the growing family and tucked away in a lovely quiet location in the popular Wattle avenue south side precinct positioned nearby to walking tracks, public transport and easy freeway access! Be swept away by the modern design, streamline floor plan with multiple living zones including: 3 fitted bedrooms plus study, formal lounge, spacious open family/meals arrangement, a large open family room and glass sliding doors that lead out to a north facing colourbond pergola fully enclosed with clear bistro blinds and immaculate professionally landscaped gardens. Complete with central hostess kitchen with an abundance of cupboard space, pantry, stainless steel appliances, dishwasher, Ducted refrigerated cooling, ducted heating and security shutters. A flawlessly finished home that will set hearts racing! ( PHOTO ID REQUIRED AT OPEN FOR INSPECTION)