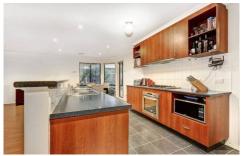

## 14 Yankos Drive WERRIBEE VIC

This showcase home is fit for the growing family and tucked away in a lovely quiet location in the popular Wattle avenue south side precinct positioned nearby to walking tracks, public transport and easy freeway access! Be swept away by the modern design, streamline floor plan with multiple living zones including: 3 fitted bedrooms plus study, formal lounge, spacious open family/meals arrangement, a large open family room and glass sliding doors that lead out to a north facing colourbond pergola fully enclosed with clear bistro blinds and immaculate professionally landscaped gardens. Complete with central hostess kitchen with an abundance of cupboard space, pantry, stainless steel appliances, dishwasher, Ducted refrigerated cooling, ducted heating and security shutters. A flawlessly finished home that will set hearts racing! ( PHOTO ID REQUIRED AT OPEN FOR INSPECTION)