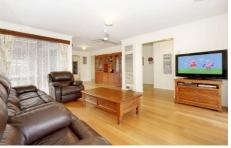

## **10 Nile Court WERRIBEE VIC**

The perfect place to start out or invest with this stunning three bedroom splendour positioned beautifully in a quiet court location yet central to all amenities.

Presenting; a spacious formal lounge and dining/study area, tiled meals area overlooking the immaculate kitchen, built in mirrored robes to all bedrooms, central bathroom, and a double oversized powered garage to accommodate the cars, luxury toys or to use as a workshop.

Lovely Tasmanian Oak timber floors, ducted heating, evaporative cooling, electric security shutters, gas cooking, double electric oven, pergola area, side access, good size back yard and lovely matured landscaped gardens.