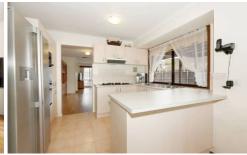

## **10 Nile Court WERRIBEE VIC**

The perfect place to start out or invest with this stunning three bedroom splendour positioned beautifully in a quiet court location yet central to all amenities.

Presenting; a spacious formal lounge and dining/study area, tiled meals area overlooking the immaculate kitchen, built in mirrored robes to all bedrooms, central bathroom, and a double oversized powered garage to accommodate the cars, luxury toys or to use as a workshop.

Lovely Tasmanian Oak timber floors, ducted heating, evaporative cooling, electric security shutters, gas cooking, double electric oven, pergola area, side access, good size back yard and lovely matured landscaped gardens.