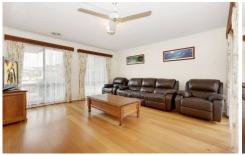

## **10 Nile Court WERRIBEE VIC**

The perfect place to start out or invest with this stunning three bedroom splendour positioned beautifully in a quiet court location yet central to all amenities.

Presenting; a spacious formal lounge and dining/study area, tiled meals area overlooking the immaculate kitchen, built in mirrored robes to all bedrooms, central bathroom, and a double oversized powered garage to accommodate the cars, luxury toys or to use as a workshop.

Lovely Tasmanian Oak timber floors, ducted heating, evaporative cooling, electric security shutters, gas cooking, double electric oven, pergola area, side access, good size back yard and lovely matured landscaped gardens.