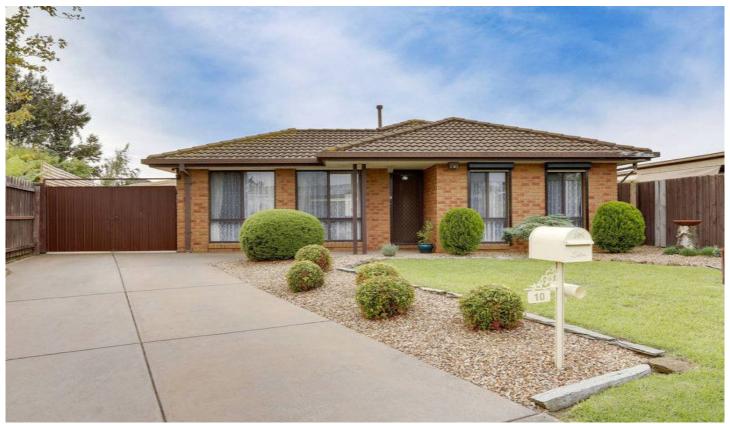

## **10 Nile Court WERRIBEE VIC**

The perfect place to start out or invest with this stunning three bedroom splendour positioned beautifully in a quiet court location yet central to all amenities.

Presenting; a spacious formal lounge and dining/study area, tiled meals area overlooking the immaculate kitchen, built in mirrored robes to all bedrooms, central bathroom, and a double oversized powered garage to accommodate the cars, luxury toys or to use as a workshop.

Lovely Tasmanian Oak timber floors, ducted heating, evaporative cooling, electric security shutters, gas cooking, double electric oven, pergola area, side access, good size back yard and lovely matured landscaped gardens.

An amazing opportunity to secure a pristine property in a very central location, with schools and public transport