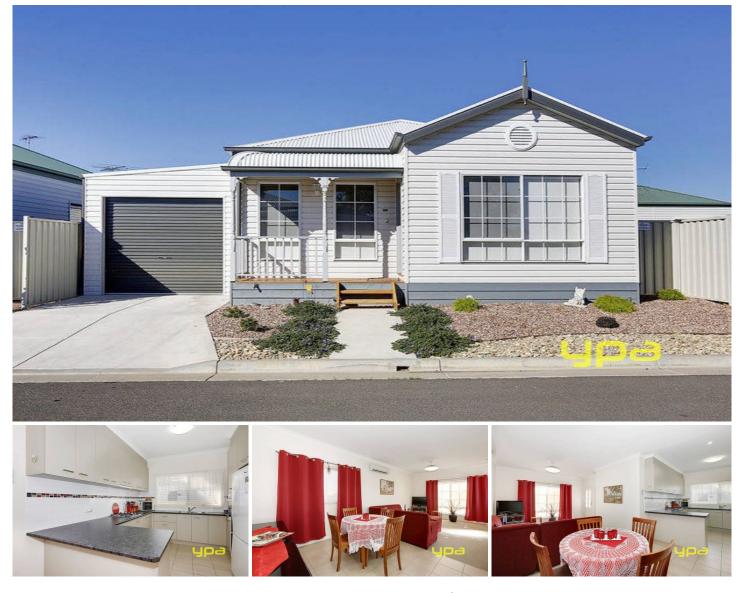

## 28/150 Bulban Road WERRIBEE VIC

Proudly presenting an opportunity to buy a beautiful unit in a secure environment and friendly community. Comprising two fitted bedrooms, two way bathroom and an open plan layout with central kitchen, adjoining meals and large living room. Stand out features include high ceilings, a reverse cycle split system air conditioner, quality fittings to name a few. Outside offers a secure lock up carport, low maintenance garden and a garden shed.

Enjoy a stylish and comfortable home with resort style facilities with a price you can afford.

(PHOTO ID REQUIRED AT OPEN FOR INSPECTION)

At YPA Estate Agents 'our service will move you'