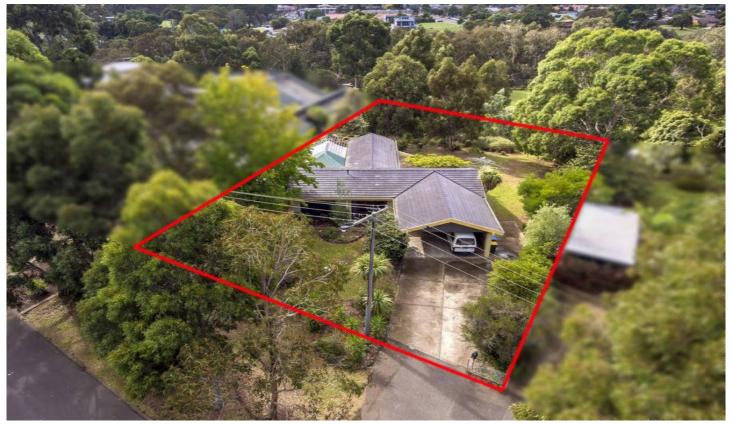

## 27-29 Sanctuary Close WERRIBEE VIC

Peace and seclusion, away from the hustle and bustle of a busy life with the person fortunate enough to purchase this property will enjoy a lifestyle that most of us can only aspire to.

Set amongst beautifully established surroundings in the river sanctuary estate, native matured gardens and neighbouring the lovely bike trails/walking tracks along Werribee River on a whopping 1750m2 allotment with almost no restrictions so the possibilities are endless.

## 3 2 2 2

**Building Size**: 17 sqm **Land Size**: 1750 sqm

View: https://www.ypa.com.au/7360078