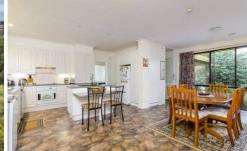

Options are a plenty with the home offering 3 bedrooms of generous proportions all bedrooms contain built in robes and the master boasts an en suite complete with a spa bath. The smart floor plan features a kitchen that overlooks a large meals area with 2 separate living areas with heaps of natural light and an outdoor patio that provides a