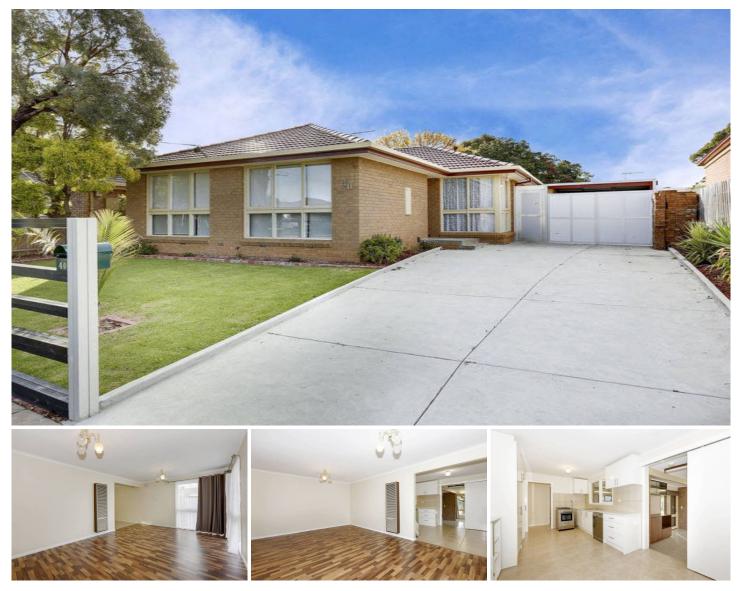

## 40 Pannam Drive HOPPERS CROSSING VIC

Set on approx. 740m2 is this stunning property presenting three fitted bedrooms, modern central bathroom, 2 toilets, spacious lounge room leading through to a separate meals area and modern gloss kitchen, tiled family/meals area, enclosed entertainment area, double garage/teenagers retreat or granny flat and a double carport/ pergola.

Appointments include gas heating, air conditioning, ceiling fan, stainless steel upright cooker, dishwasher, garden shed, lovely matured landscaped gardens and a very generous back yard for the kids to run wild. A fabulous home that ticks all the boxes, positioned within walking distance to schools, shops, child care, public transport, medical facilities and restaurants, inspections are to impress!