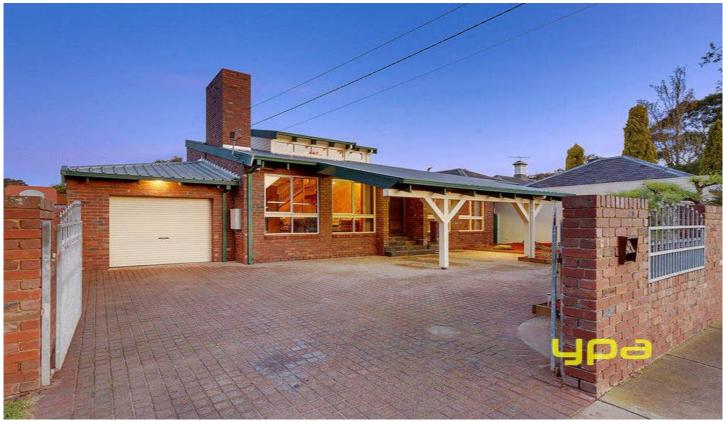

## 47 Edgar Street WERRIBEE VIC

This exceptional residence has been architecturally designed and is awaiting its next proud owner. Located in one of Werribee's finest areas this property will not let you down in any way, shape or form. This high quality 2 storey home boasts timber lined cathedral ceilings on both floors, from the minute you walk through the welcoming double doors you are presented with a large lounge area including a beautiful open brick fireplace, it does not stop there the open plan hostess kitchen/meals area is only steps away with the kitchen equipped of gas appliances, loads of cupboard space and beautiful Jarrah bench tops. Walking upstairs you are presented with the large master suite with en-suite and balcony area. With four bedrooms in total this home will suit any family. Situated on approximately 840 sq m of land and has loads of potential. The home has a large carport and lockup single garage with remote control and rear roller door giving access to a large concrete parking