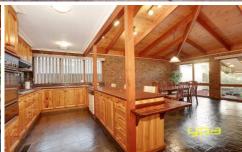

## 47 Edgar Street WERRIBEE VIC

This exceptional residence has been architecturally designed and is awaiting its next proud owner. Located in one of Werribee's finest areas this property will not let you down in any way, shape or form. This high quality 2 storey home boasts timber lined cathedral ceilings on both floors, from the minute you walk through the welcoming double doors you are presented with a large lounge area including a beautiful open brick fireplace, it does not stop there the open plan hostess kitchen/meals area is only steps away with the kitchen equipped of gas appliances, loads of cupboard space and beautiful Jarrah bench tops. Walking upstairs you are presented with the large master suite with en-suite and balcony area. With four bedrooms in total this home will suit any family. Situated on approximately 840 sq m of land and has loads of potential. The home has a large carport and lockup single garage with remote control and rear roller door giving access to a large concrete parking