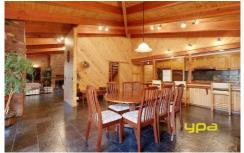

## 47 Edgar Street WERRIBEE VIC

This exceptional residence has been architecturally designed and is awaiting its next proud owner. Located in one of Werribee's finest areas this property will not let you down in any way, shape or form. This high quality 2 storey home boasts timber lined cathedral ceilings on both floors, from the minute you walk through the welcoming double doors you are presented with a large lounge area including a beautiful open brick fireplace, it does not stop there the open plan hostess kitchen/meals area is only steps away with the kitchen equipped of gas appliances, loads of cupboard space and beautiful Jarrah bench tops. Walking upstairs you are presented with the large master suite with en-suite and balcony area. With four bedrooms in total this home will suit any family. Situated on approximately 840 sq m of land and has loads of potential. The home has a large carport and lockup single garage with remote control and rear roller door giving access to a large concrete parking