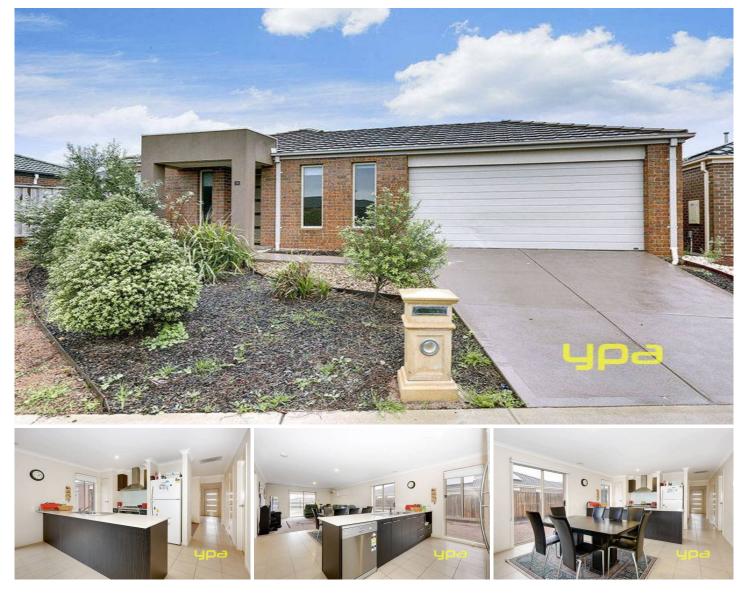

## 53 Babele Road TARNEIT VIC

Located in a central Tarneit location is this beautiful family residence. Presenting you with four bedrooms plus an extra study this home is equipped with all the amenities you could possibly need.

Upon entrance you are presented with a formal lounge and a separate study area with access to the backyard. Presenting four bedrooms in total, the master is complemented with a full ensuite and walk in robe while the remaining bedrooms are equipped with built in robes. The remaining rooms are of open plan design. Your kitchen is fitted with all the luxuries including stainless steel appliances, dishwasher, glass splashback and beautiful ceaser stone bench tops. Following through your second informal living zone opens out to the outside alfresco area where the backyard has no compromise on space and plenty of room for the kids to roam around freely.

Luxury appointments included are ducted heating, split