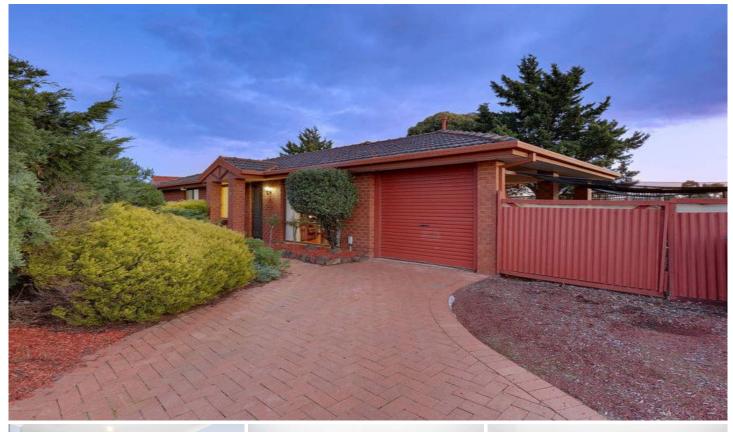

## 49 Iluka Drive WERRIBEE VIC

Its time to sit back, relax and unwind in this beautiful 3 bedroom home. Offering an open plan design with flowing living areas and a wonderful outlook of large trees and established gardens. The lounge leads on to the family/ meals area and large west facing kitchen. Extremely well maintained and with a host of extras such as gas heating, split-system cooling, timber floating floors and an extremely large ensuite with corner spa. Located within walking distance to schools, local bus stop and shops what else could you ask for?

(PHOTO ID REQUIRED AT OPEN FOR INSPECTION)

At YPA Estate Agents 'our service will move you'

3 🛤 2 📛 1 🚘

Building Size : 12 sqm Land Size : 566 sqm View : https://w

: 566 sqm : https://www.ypa.com.au/7360083