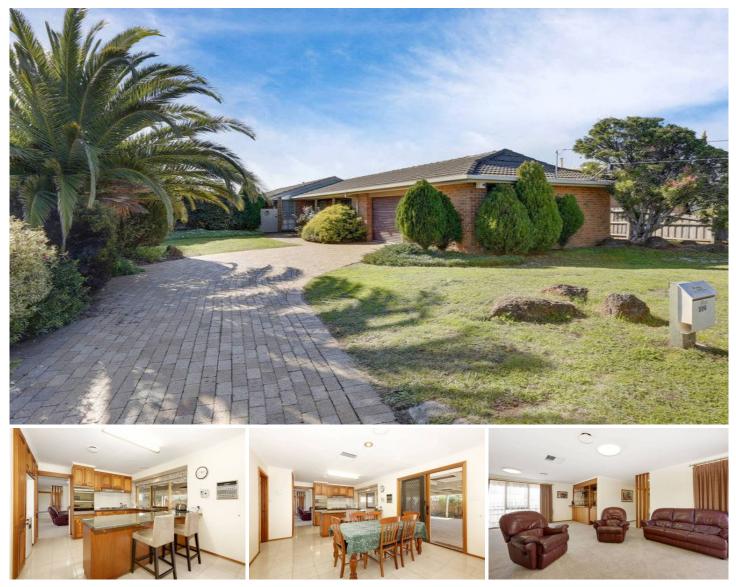

## 206 Bellbridge Drive HOPPERS CROSSING VIC

Set amongst lovely established surrounds is this fantastic family home conveniently situated within walking distance to wetlands, parks, schools and Wyndham Village Shopping Centre, Werribee Plaza and Hogan's corner all a short drive away. Presenting; spacious 3 fitted bedrooms plus study, master with renovated en suite and walk in robe, spacious formal lounge room and dining room, good sized kitchen/meals area with brand new cooking appliances. A long list of quality appointments includes; ducted heating, evaporative cooling, dishwasher, security system, ducted vacuum, garden shed, huge undercover entertainment area and a double lock up garage all this on an approx. 768m2 land Turn the keys, kick your feet up and relax with this awesome home that caters for all occasions! (PHOTO ID REQUIRED AT OPEN FOR INSPECTION)