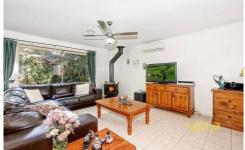

Beautifully appointed with; Tasmanian Oak Timber kitchen with stainless steel appliances, dishwasher, ducted heating, split system air conditioning, wood fired heater to snuggle up by on those cold wintery nights, alarm system, a single remote garage with internal access and a small