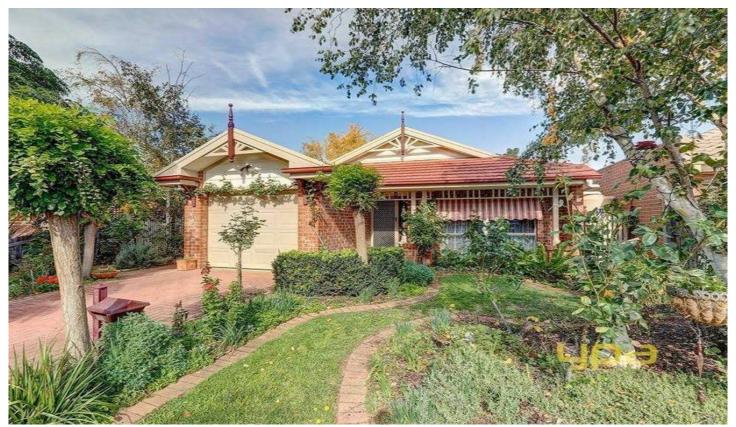

## 16 Alexandria Way WERRIBEE VIC

A picturesque home that will make you feel like you're at your own private retreat/hide away with breath taking matured land scape from the front gardens through to the back yard.

Nestled amongst tree lined established surroundings in a quiet cul-de-sac court location yet nearby to all amenities is this lovely property; presenting three fitted bedrooms, en suite and walk in robe to master, study, open plan informal living area overlooking a stunning garden with an alfresco and a gas heated in ground spa.

Beautifully appointed with; Tasmanian Oak Timber kitchen with stainless steel appliances, dishwasher, ducted heating, split system air conditioning, wood fired heater to snuggle up by on those cold wintery nights, alarm system, a single remote garage with internal access and a small