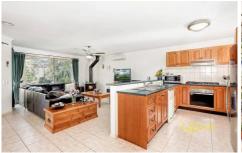

Beautifully appointed with; Tasmanian Oak Timber kitchen with stainless steel appliances, dishwasher, ducted heating, split system air conditioning, wood fired heater to snuggle up by on those cold wintery nights, alarm system, a single remote garage with internal access and a small