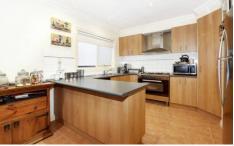

## 1/20 Cootamundra Court WERRIBEE VIC

A fantastic low maintenance lifestyle in a quiet court location set amongst house proud owners and presenting; spacious fitted bedrooms, master with walk in robe and en suite, great sized lounge room, a tiled family meals area overlooking the hostess kitchen, central bathroom and a no maintenance back yard with enough room for your outdoor setting and BBQ.

Quality features such as; 8'6 ceilings, decorative cornicing, 900mm stainless upright cooker, ducted heating, split system air conditioning, alarm, dishwasher, remote garage with internal access and a garden shed to store all the garden equipment/tools.