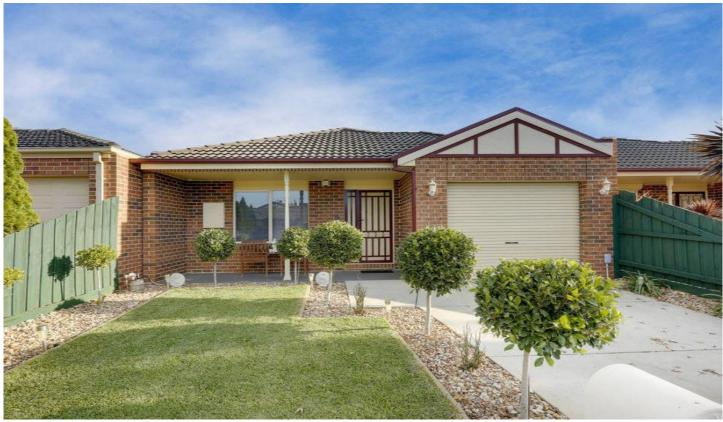

## 1/20 Cootamundra Court WERRIBEE VIC

A fantastic low maintenance lifestyle in a quiet court location set amongst house proud owners and presenting; spacious fitted bedrooms, master with walk in robe and en suite, great sized lounge room, a tiled family meals area overlooking the hostess kitchen, central bathroom and a no maintenance back yard with enough room for your outdoor setting and BBQ.

Quality features such as; 8'6 ceilings, decorative cornicing, 900mm stainless upright cooker, ducted heating, split system air conditioning, alarm, dishwasher, remote garage with internal access and a garden shed to store all the garden equipment/tools.