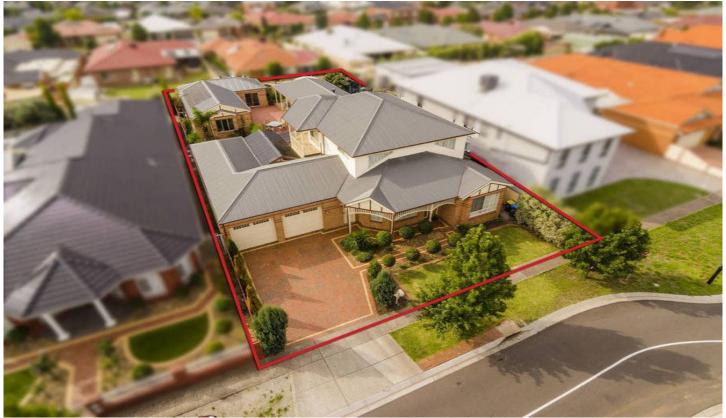

## 14 David John Drive TARNEIT VIC

Presenting one of the finest homes to be built in the city of wyndham that is now up for your taking! Boasting some sixty nine squares (approx.) of pure indulgence, the detail and appointments will rival most luxury resorts that you may ever hope to holiday within, yet this could be your next home! Inspired by federation detail, the sole owners have selected only the finest materials on offer to complete this masterpiece. Lavished with battened Tasmanian solid oak flooring throughout, the custom kitchen is of solid Jarrah construction and entails all Smeg appliances, walk in pantry and has been finished with granite bench tops. An open meals and informal living adjoin while also featuring a Comprising four bathrooms in granite topped wet bar. total, with two bedrooms featuring a private ensuite. Most bedrooms offer walk in robes, while there is also an enclosable large theatre room and separate upstairs living retreat. Zoned ducted heating and refrigerated cooling will

6 **4** + 3

**Building Size**: 69 sqm **Land Size**: 900 sqm

View: https://www.ypa.com.au/7360094