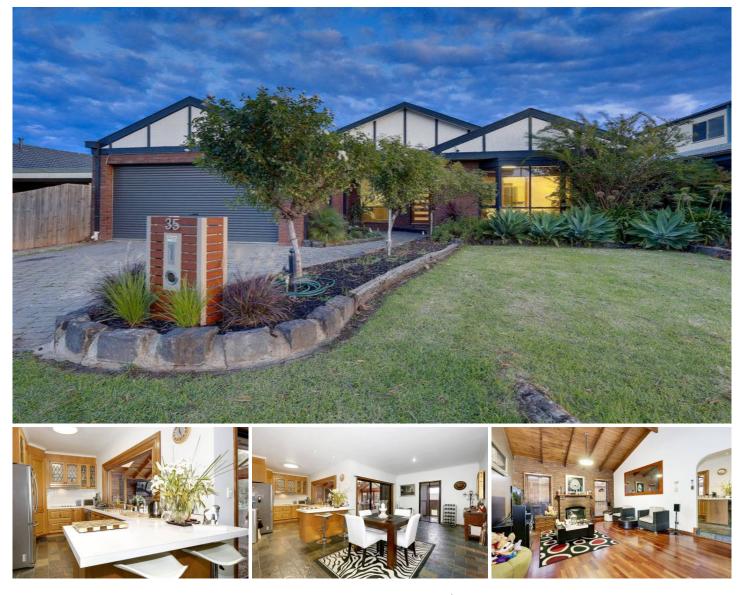

## 35 Flemington Crescent WERRIBEE VIC

Presenting a true home with all the warmth and touches that most quest, yet never find and end up settling for second best. Certainly not your home buying experience with this stunning example if you're quick enough! Upon arrival, the mood is quickly set as a wonderful water feature greets whilst you enter the formal entrance and are treated to the soaring timber lined cathedral ceilings. While the formal lounge offering fire place and open wet bar, the central solid timber kitchen is completed with upmarket appliances including dishwasher and adjoins a separate meals area and second family room. The master features walk in robes and ensuite while there is an added surprise of the separate attic study or retreat perfect as a home office, study nook or retreat! Split system heating and cooling are also here with additional retractable ceiling fans. Outdoors becomes an opulent choice blend of indoors/outdoors living thanks to the merbau decked timber