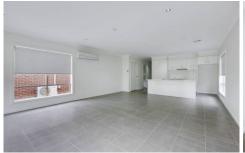

High ceilings, three fitted bedrooms, master with a walk in robe and en suite, central bathroom, massive open plan tiled family/meals arrangement and a modern hostess kitchen.

Appointments include; ducted heating, split system air conditioning, stainless steel appliances, energy saving halogen lighting, dishwasher, remote garage with internal access and a water tank with pump.