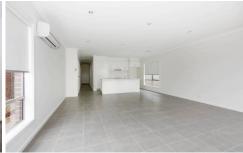

High ceilings, three fitted bedrooms, master with a walk in robe and en suite, central bathroom, massive open plan tiled family/meals arrangement and a modern hostess kitchen.

Appointments include; ducted heating, split system air conditioning, stainless steel appliances, energy saving halogen lighting, dishwasher, remote garage with internal access and a water tank with pump.