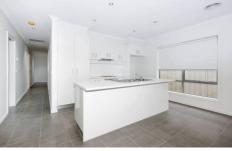

High ceilings, three fitted bedrooms, master with a walk in robe and en suite, central bathroom, massive open plan tiled family/meals arrangement and a modern hostess kitchen.

Appointments include; ducted heating, split system air conditioning, stainless steel appliances, energy saving halogen lighting, dishwasher, remote garage with internal access and a water tank with pump.