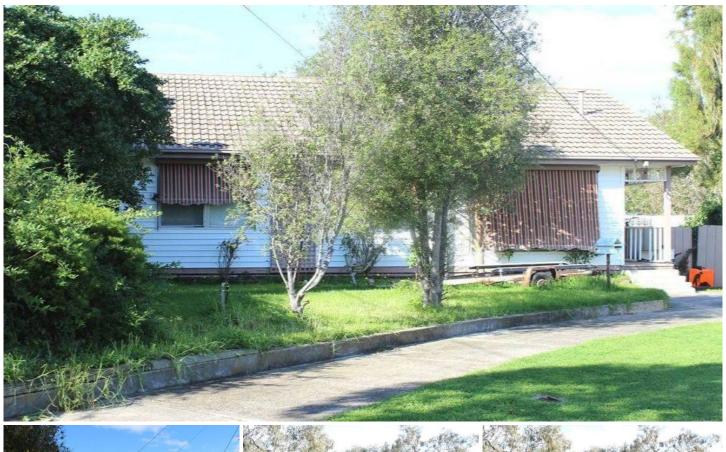

## 5-7 Flax Court WERRIBEE VIC

An outstanding opportunity to secure these 2 homes positioned perfectly only 1 minute walk to the Werribee River, 10 minutes' walk to Watton street Cafes, restaurants, shops, Werribee train station and only 25 minutes to Melbourne CBD.

2 properties, 2 separate titles both currently tenanted and both offering 3 bedrooms, 1 bathroom on approx. 1180m2 total. Investors, builders or developers take note this property is a stone throw to the Werribee River lifestyle, bike trails, walking tracks and all amenities.

Develop the potential (subject to council approval) or renovate these solid homes in the most convenient location.

(PHOTO ID REQUIRED AT OPEN FOR INSPECTION)

Land Size: 1180 sqm

View: https://www.ypa.com.au/7360097