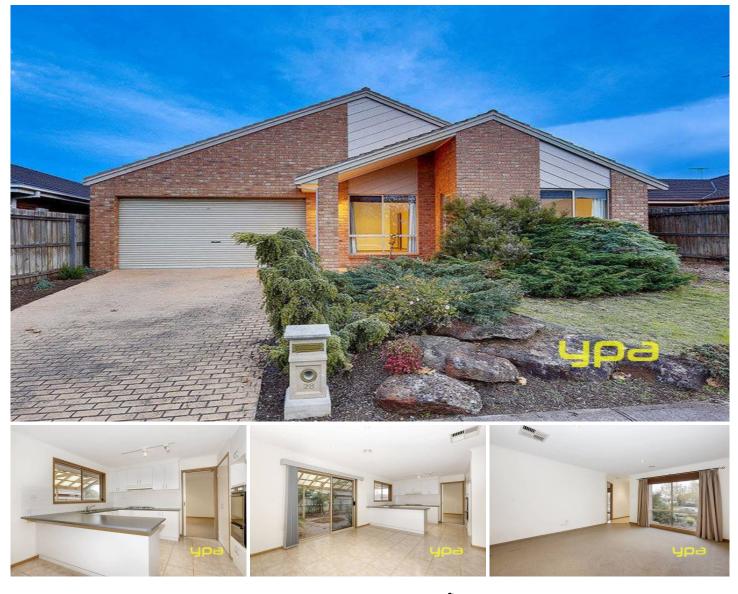

## 28 Ironbark Drive HOPPERS CROSSING VIC

Attention all large family home buyers this fantastic five bedroom residence will impress with its great sized bedrooms and huge living zones. Sitting on a fantastic sized allotment of 632m2 this fantastic property has been well cared for over the years and is just waiting to be occupied by a growing family. The high ceilings, gas ducted heating, evaporative cooling system, remote control double garage with drive through access and designer pergola area add to the benefits whilst the dual living spaces and well-designed rumpus at the rear of the property allows for a variety of uses. Being with in short distance to Thomas Carr College, Derrimut Heath and Westbourne grammar schools it makes the ideal family home.

## 5 🛤 2 🚔 2 🚘

| Building Size | : 29 sqm                         |
|---------------|----------------------------------|
| Land Size     | : 632 sqm                        |
| View          | : https://www.ypa.com.au/7360099 |