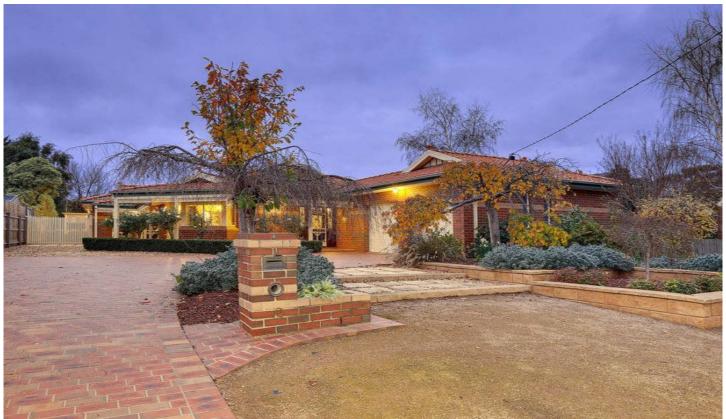

## 9 Glendene Court WERRIBEE VIC

Inspirational property lived in since new by the current house proud owner and nothing short of flawless presentation.

Soaring 9ft ceilings, Victorian cornicing, ceiling rosettes, terracotta tiles, gorgeous Blackwood timber kitchen, Queensland spotted gum timber floors, brilliant leadlight feature windows/doors and the list goes on.....

Ducted heating, evaporative cooling, video intercom, ducted vacuum, double remote garage with internal access, induction cooktop, dishwasher and a large water tank with pump.

A generous floor plan comprising of three spacious fitted bedrooms, master with en suite and walk in robe, study or 4th bedroom, formal lounge/dining room, a sun drenched