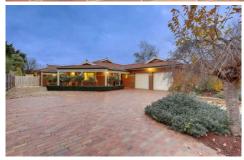

## 9 Glendene Court WERRIBEE VIC

Inspirational property lived in since new by the current house proud owner and nothing short of flawless presentation.

Soaring 9ft ceilings, Victorian cornicing, ceiling rosettes, terracotta tiles, gorgeous Blackwood timber kitchen, Queensland spotted gum timber floors, brilliant leadlight feature windows/doors and the list goes on.....

Ducted heating, evaporative cooling, video intercom, ducted vacuum, double remote garage with internal access, induction cooktop, dishwasher and a large water tank with pump.

A generous floor plan comprising of three spacious fitted bedrooms, master with en suite and walk in robe, study or 4th bedroom, formal lounge/dining room, a sun drenched