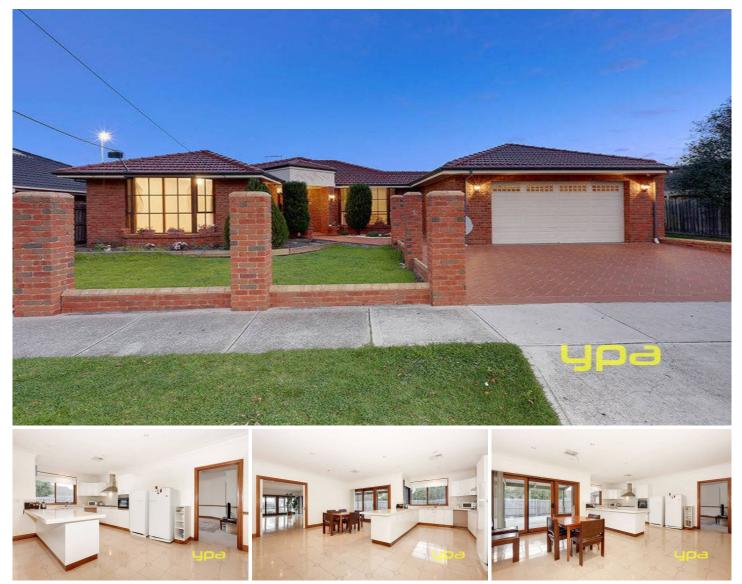

## 82 Sycamore Street HOPPERS CROSSING VIC

This sensational family home will really impress with its large formal/informal living zones including a spacious formal lounge, an open tiled family/meals area & a massive tiled rumpus perfect for a billiard table or entertainment room. Master bedroom provides full length robes & huge renovated ensuite. Beautiful finishes such as cedar doors and windows, an updated kitchen with new appliances, stone bench tops, abundance of cupboard space, ducted heating, refrigerated ducted cooling, 9ft ceilings, renovated spa bathroom with porcelain ties and frameless shower, and an oversized double garage with drive through access to a full length veranda, entertaining area and a second 6x9 meter powered garage/ work shop. Located in the heart of the Derrimut Heath Estate on 1,098m2 land this home is sure to attract a crowd

## 4 🛤 2 🚔 2 🚘

Building Size : 32 sqm Land Size : 1100 sc View : https://v

: 1100 sqm : https://www.ypa.com.au/7360101

Kirsty Cunningham 0414 344 475