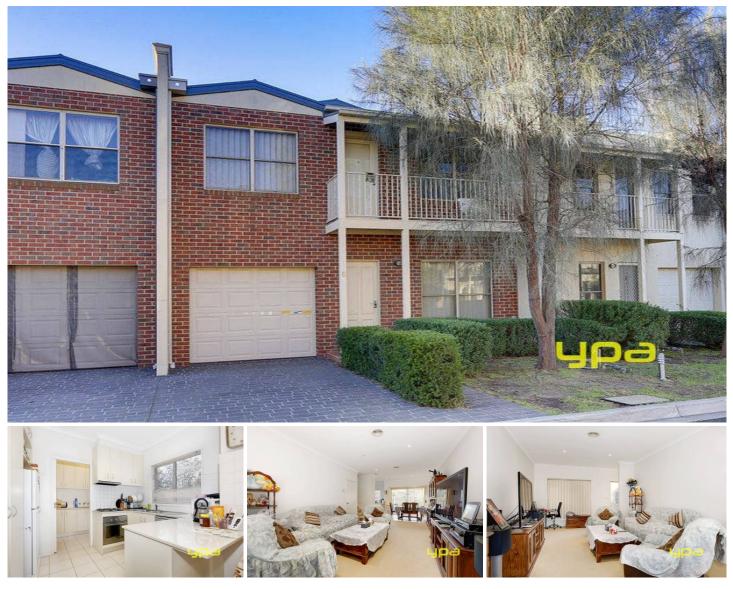

## 8/14 Mickleton Grove POINT COOK VIC

This young double storey townhouse comprises of three bedrooms master with full ensuite, walk in robe and an upstairs children's retreat or study area. The large open plan lounge room, dining & kitchen with caesar stone bench tops and stainless steel appliances will accommodate the growing family. Additional features include single remote garage with internal access and built in storage cupboards, gas ducted heating, quality window furnishings, paved courtyard, parklands and all year round access to the onsite swimming pool. Located within close proximity to all local amenities including public transport, schools, shopping centres and freeway access this home is sure to impress. Avoid disappointment and inspect today. ( PHOTO ID REQUIRED AT OPEN FOR INSPECTION)