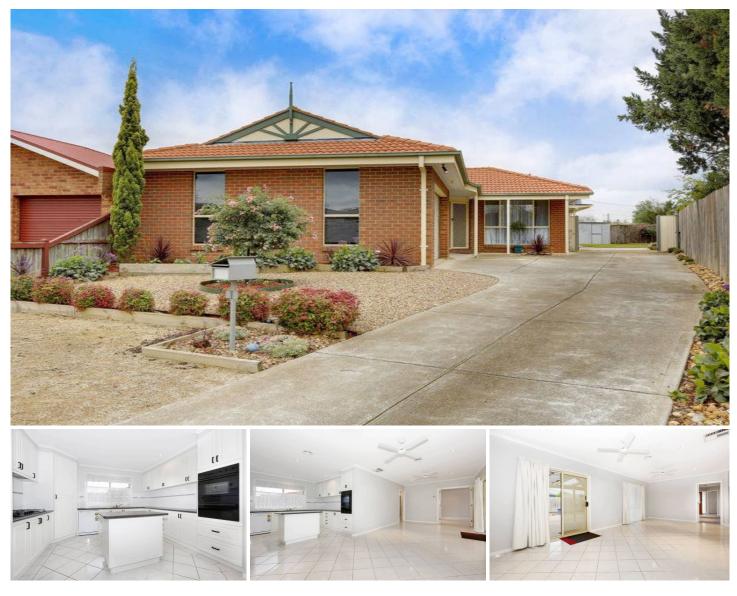

## **1 Sasha Court WERRIBEE VIC**

Well built, packed with quality features, space for all the family and located in a quiet central court, what else could you ever want? The long list of plusses easily mount up in your favour, as you continue to look through this home with all that is on offer here. Comprising four great sized bedrooms with master offering walk in robes and ensuite, the separate enclosable study could also serve as a potential nursery as its adjacent the master suite, while there are three separate living zones entailing a huge formal lounge, family room and even an enclosable rumpus, games room or home theatre, your choice! The central kitchen is not only vinyl wrap in finish; it's big on space and has been finished with modern appliances including the near new dishwasher and adjoins the large meals room. Rejuvenated with a fresh repaint throughout, there is also both ducted evaporative cooling and gas ducted heating to keep the internal climate happy. Got a