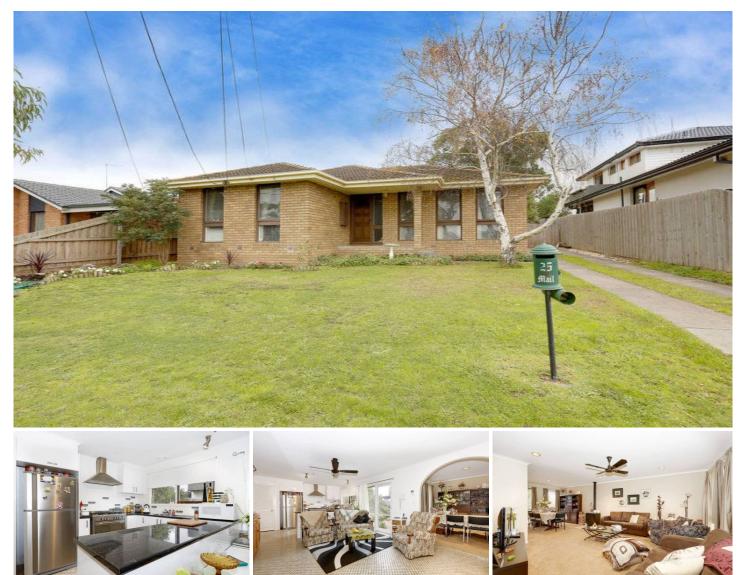

## 25 Ridge Drive WYNDHAM VALE VIC

Starting with an established parkland creek location, this sturdy brick constructed residence offers all the angles of great location and size all rolled into one great home. Comprising three fitted bedrooms with the master offering a semi en suite, built in robes to all bedrooms and a functional floor plan that engages a renovated kitchen with an updated 900ml upright stainless steel stove, dual drawer dishwasher, adjoining meals and a large main living room complete with gas log fireplace. With great potential access to develop further and a gorgeous location to boot, this is certainly one super rare opportunity indeed! Be it you choose, to rent it, live in it, or renovate further, you have the luxury of choosing any of them, all while embracing a wonderful natural location.