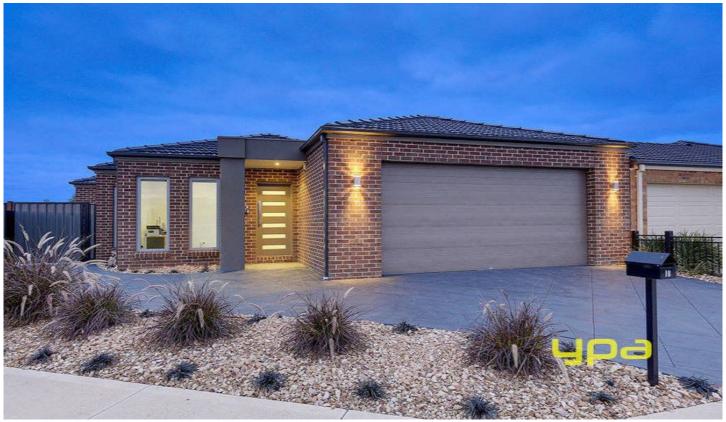

## 18 Snowbridge Road TARNEIT VIC

Proudly presenting this gorgeous contemporary and custom built home established perfectly with only the best of quality. Offering 3 oversized bedrooms plus study, master with a large walk in robe with built in draws, full ensuite with double shower and double vanities, formal lounge that has been set up as a home cinema with sound proofing, an open plan family meals arrangement with a designer high gloss kitchen with 40mm stone and soft close hinges. Executive appointments include: porcelain tiles, 9ft ceilings with square set, stone bench tops throughout, dishwasher, stainless steel 900mm upright cooker, ducted heating, refrigerated ducted cooling on 3-phase power, ducted vacuum, terracotta roof, tint glazed windows, corner spa with in-built heater, digital instant hot water, alarm and video intercom, and an automated garage with higher 2.4m clearance and extended to 2.7m wide rear access for boat. This home is only a stone's throw away from all amenities,