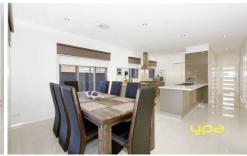

## 18 Snowbridge Road TARNEIT VIC

Proudly presenting this gorgeous contemporary and custom built home established perfectly with only the best of quality. Offering 3 oversized bedrooms plus study, master with a large walk in robe with built in draws, full ensuite with double shower and double vanities, formal lounge that has been set up as a home cinema with sound proofing, an open plan family meals arrangement with a designer high gloss kitchen with 40mm stone and soft close hinges. Executive appointments include: porcelain tiles, 9ft ceilings with square set, stone bench tops throughout, dishwasher, stainless steel 900mm upright cooker, ducted heating, refrigerated ducted cooling on 3-phase power, ducted vacuum, terracotta roof, tint glazed windows, corner spa with in-built heater, digital instant hot water, alarm and video intercom, and an automated garage with higher 2.4m clearance and extended to 2.7m wide rear access for boat. This home is only a stone's throw away from all amenities,