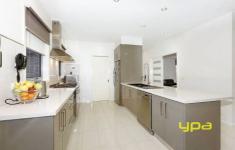

## 18 Snowbridge Road TARNEIT VIC

Proudly presenting this gorgeous contemporary and custom built home established perfectly with only the best of quality. Offering 3 oversized bedrooms plus study, master with a large walk in robe with built in draws, full ensuite with double shower and double vanities, formal lounge that has been set up as a home cinema with sound proofing, an open plan family meals arrangement with a designer high gloss kitchen with 40mm stone and soft close hinges. Executive appointments include: porcelain tiles, 9ft ceilings with square set, stone bench tops throughout, dishwasher, stainless steel 900mm upright cooker, ducted heating, refrigerated ducted cooling on 3-phase power, ducted vacuum, terracotta roof, tint glazed windows, corner spa with in-built heater, digital instant hot water, alarm and video intercom, and an automated garage with higher 2.4m clearance and extended to 2.7m wide rear access for boat. This home is only a stone's throw away from all amenities,