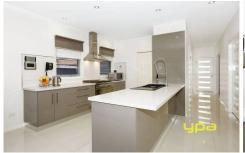

## 18 Snowbridge Road TARNEIT VIC

Proudly presenting this gorgeous contemporary and custom built home established perfectly with only the best of quality. Offering 3 oversized bedrooms plus study, master with a large walk in robe with built in draws, full ensuite with double shower and double vanities, formal lounge that has been set up as a home cinema with sound proofing, an open plan family meals arrangement with a designer high gloss kitchen with 40mm stone and soft close hinges. Executive appointments include: porcelain tiles, 9ft ceilings with square set, stone bench tops throughout, dishwasher, stainless steel 900mm upright cooker, ducted heating, refrigerated ducted cooling on 3-phase power, ducted vacuum, terracotta roof, tint glazed windows, corner spa with in-built heater, digital instant hot water, alarm and video intercom, and an automated garage with higher 2.4m clearance and extended to 2.7m wide rear access for boat. This home is only a stone's throw away from all amenities,