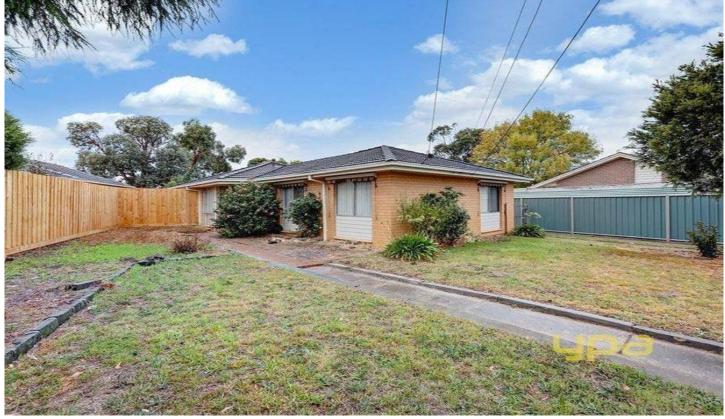

## 4 Malleehen Street WERRIBEE VIC

The perfect first home or investment opportunity centrally positioned with schools, transport and Werribee Plaza shopping centre all just a few minutes away and currently leased until 20th November 2014 returning \$1195 per calendar month.

Presenting three fitted bedrooms, tiled lounge room with gas heating, a lovely new kitchen with new stainless steel appliances, tiled meals area, modern new carpets and light fittings, fresh paint throughout, double lock up garage and this entire establishment on a fantastic sized allotment of approx. 634m2.

## 3 📭 1 🔓 2 🗬

**Building Size**: 12 sqm **Land Size**: 634 sqm

View: https://www.ypa.com.au/7360110