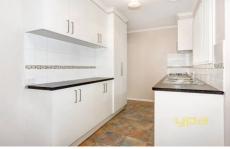

Presenting three fitted bedrooms, tiled lounge room with gas heating, a lovely new kitchen with new stainless steel appliances, tiled meals area, modern new carpets and light fittings, fresh paint throughout, double lock up garage and this entire establishment on a fantastic sized allotment of approx. 634m2.