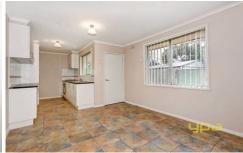

Presenting three fitted bedrooms, tiled lounge room with gas heating, a lovely new kitchen with new stainless steel appliances, tiled meals area, modern new carpets and light fittings, fresh paint throughout, double lock up garage and this entire establishment on a fantastic sized allotment of approx. 634m2.