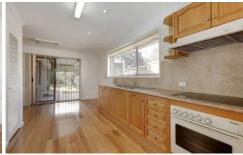

Formal lounge/dining, four bedrooms, master with en suite and built in robes, central bathroom, Tasmanian Oak timber kitchen with Miele appliances, lovely original polished timber floors, gas heating, air conditioning, small electric vergola and gazebo area, single carport, workshop/garage and a small outdoor study/kids play room.