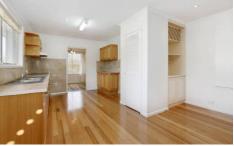

Formal lounge/dining, four bedrooms, master with en suite and built in robes, central bathroom, Tasmanian Oak timber kitchen with Miele appliances, lovely original polished timber floors, gas heating, air conditioning, small electric vergola and gazebo area, single carport, workshop/garage and a small outdoor study/kids play room.