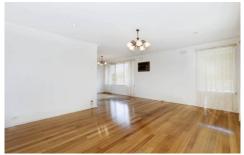

Formal lounge/dining, four bedrooms, master with en suite and built in robes, central bathroom, Tasmanian Oak timber kitchen with Miele appliances, lovely original polished timber floors, gas heating, air conditioning, small electric vergola and gazebo area, single carport, workshop/garage and a small outdoor study/kids play room.