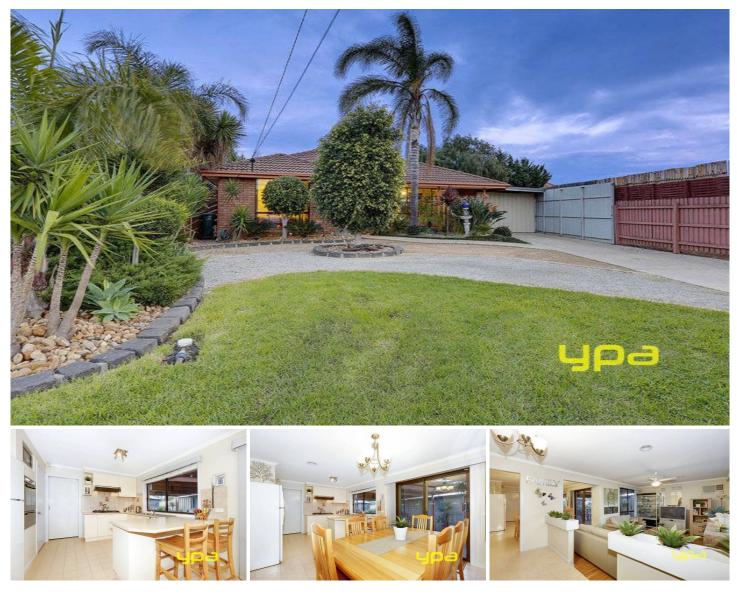

## **3 Kim Court SEABROOK VIC**

Located ever so conveniently in a quiet court within close proximity to Laverton train station, point cook town centre, schooling and easy freeway access. The home itself offers 3 good sized bedrooms with robes, step down lounge and updated kitchen boasting stainless steel appliances and an abundance of cupboards, while the central bathroom has been renovated. Outdoors the home comes alive with ample yard for a growing family, established gardens with large palm trees, all weather under cover for year round entertaining and an oversized garage with work shop and enclosed carport for ample parking. Presented perfectly this could just be your dream home!

(PHOTO ID REQUIRED AT OPEN FOR INSPECTION)

At YPA Estate Agents 'our service will move you'

3 🛤 1 🚔 2 🚘

Building Size : 13 sqm Land Size : 584 sqn View : https://w

: 584 sqm : https://www.ypa.com.au/7360115